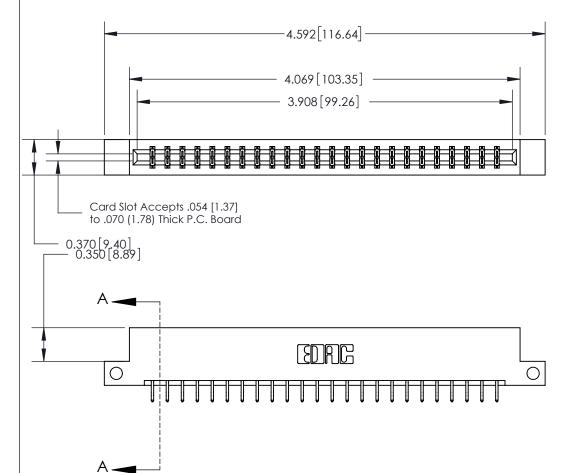

## **See Accompanying Page for:**

- **Bend Detail**
- **Mounting Options**

833 Series High Temp Card Edge Connector Part Number: 833-048-556-212

**EDAC INC** TORONTO, ONTARIO CANADA

THESE DRAWINGS AND SPECIFICATIONS ARE THE PROPERTY OF EDAC INC.,AND SHALL NOT BE REPRODUCED, OR COPIED OR USED AS THE BASIS FOR THE MANUFACTURE OR SALE OF APPARATUS WITHOUT WRITTEN PERMISSION.

| ACAD REFERENCE NO. | 833 ENG MASTER   |  |  |
|--------------------|------------------|--|--|
| DRAWN: J.LEE       | DATE: OCT. 14/09 |  |  |
| CHECKED:           | DATE:            |  |  |
| SCALE: NTS         | SHEET 1 OF 3     |  |  |
| DRAWING NUMBER     | ISSUE            |  |  |
| 833 Assembly       | 1                |  |  |