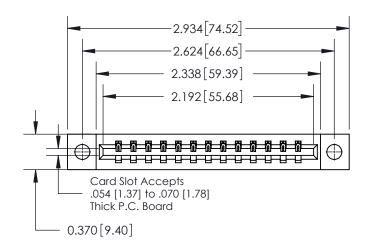

**Mounting Option** 

04-.156 (3.96) Dia. Mounting Holes

## **Contact Detail**

520-P.C. Tail .030x.018(0.76x0.46) - Tail LG=.175(4.45) .156 [3.96] Contact Spacing x .200 [5.08] Row Spacing

THIS IS A C.A.D. GENERATED DRAWING DO NOT MAKE MANUAL REVISIONS TO MASTER.