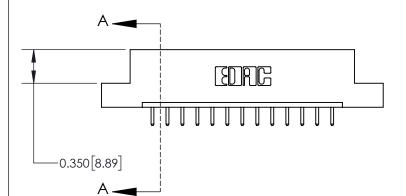

**Mounting Option** 

04-.156 (3.96) Dia. Mounting Holes

## **Contact Detail**

520-P.C. Tail .030x.018(0.76x0.46) - Tail LG=.175(4.45) .156 [3.96] Contact Spacing x .200 [5.08] Row Spacing





THIS IS A C.A.D. GENERATED DRAWING DO NOT MAKE MANUAL REVISIONS TO MASTER.



ISSUE NUMBER

ORIGINAL



837/887 Series High Temp Card Edge Connector Part Number: 837-013-520-104

YOUR CONNECTION TO QUALITY & SERVICE

**EDAC INC** TORONTO, ONTARIO CANADA

THESE DRAWINGS AND SPECIFICATIONS ARE THE PROPERTY OF EDAC INC.,AND SHALL NOT BE REPRODUCED, OR COPIED OR USED AS THE BASIS FOR THE MANUFACTURE OR SALE OF APPARATUS WITHOUT WRITTEN PERMISSION.

| 00, 2110 111 10121 |                  |       |  |
|--------------------|------------------|-------|--|
| DRAWN: J.LEE       | DATE: OCT. 06/09 |       |  |
| CHECKED:           | DATE:            |       |  |
| SCALE: NTS         | SHEET            | OF 2  |  |
| DRAWING NUMBER     |                  | ISSUE |  |
| 837 Assembly       |