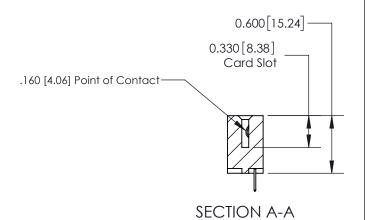

## **Contact Detail**

520-P.C. Tail .030x.018(0.76x0.46) - Tail LG=.175(4.45) .156 [3.96] Contact Spacing x .200 [5.08] Row Spacing

THIS IS A C.A.D. GENERATED DRAWING DO NOT MAKE MANUAL REVISIONS TO MASTER.