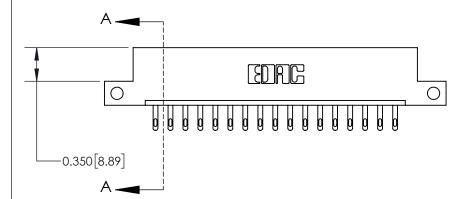

**Mounting Option** 

12-.128 (3.25) Dia. Side Mounting Holes

ISSUE NUMBER ORIGINAL

**See Accompanying Page for:** 

**Contact Bend Details** 

837/887 Series High Temp Card Edge Connector Part Number: 837-017-500-112

YOUR CONNECTION TO QUALITY & SERVICE

**EDAC INC** TORONTO, ONTARIO CANADA