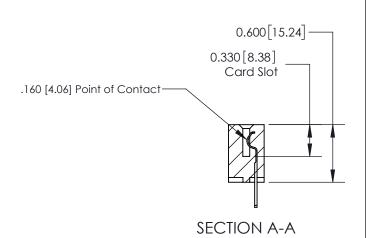

ISSUE NUMBER

ORIGINAL

1

| 837/887 Series High Temp Card Edge Connector<br>Contact Bend Detail |                                                                                                                                    | ACAD REFERENCE NO. | 837 ENG MASTER   |               |
|---------------------------------------------------------------------|------------------------------------------------------------------------------------------------------------------------------------|--------------------|------------------|---------------|
|                                                                     |                                                                                                                                    | DRAWN: J.LEE       | DATE: OCT. 06/09 |               |
|                                                                     |                                                                                                                                    | CHECKED:           | DATE:            |               |
| EDAC INC                                                            | THESE DRAWINGS AND SPECIFICATIONS ARE THE PROPERTY OF EDAC INC.,AND SHALL NOT BE REPRODUCED,OR COPIED OR USED AS THE BASIS FOR THE | SCALE: NTS         | SHEET            | 2 <b>OF</b> 2 |
| TORONTO, ONTARIO CANADA                                             |                                                                                                                                    | DRAWING NUMBER     | •                | ISSUE         |
| YOUR CONNECTION TO QUALITY & SERVICE                                | MANUFACTURE OR SALE OF APPARATUS WITHOUT WRITTEN PERMISSION.                                                                       | 837 Assembly       |                  | 1             |