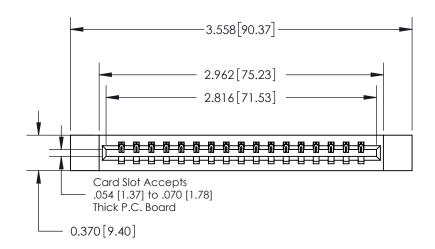

## **Contact Detail**

500-Wire Hole .050x.025(1.27x0.64) - Tail LG=.260(6.60)

.156 [3.96] Contact Spacing x .200 [5.08] Row Spacing

THIS IS A C.A.D. GENERATED DRAWING DO NOT MAKE MANUAL REVISIONS TO MASTER.

ISSUE NUMBER ORIGINAL

**See Accompanying Page for:** 

**Contact Bend Details** 

837/887 Series High Temp Card Edge Connector Part Number: 837-017-500-112

YOUR CONNECTION TO QUALITY & SERVICE

**EDAC INC** TORONTO, ONTARIO CANADA