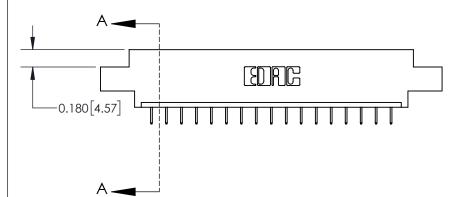

ISSUE NUMBER

ORIGINAL

**See Accompanying Page for:** 

**Contact Bend Details** 

837/887 Series High Temp Card Edge Connector Part Number: 837-017-524-607

YOUR CONNECTION TO QUALITY & SERVICE

**EDAC INC** TORONTO, ONTARIO CANADA