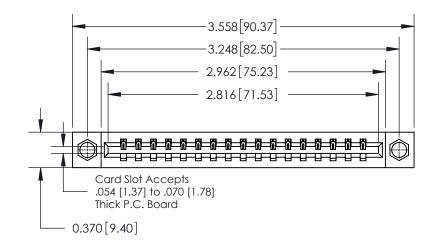

## **Contact Detail**

524-P.C. Tail .018 Sq.(0.46 Sq.) - Tail LG=.175(4.45)

.156 [3.96] Contact Spacing x .200 [5.08] Row Spacing

THIS IS A C.A.D. GENERATED DRAWING DO NOT MAKE MANUAL REVISIONS TO MASTER.

ISSUE NUMBER

ORIGINAL

**See Accompanying Page for:** 

**Contact Bend Details** 

837/887 Series High Temp Card Edge Connector Part Number: 837-017-524-607

YOUR CONNECTION TO QUALITY & SERVICE

**EDAC INC** TORONTO, ONTARIO CANADA