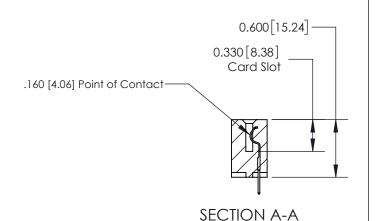

## **Contact Detail**

524-P.C. Tail .018 Sq.(0.46 Sq.) - Tail LG=.175(4.45)

.156 [3.96] Contact Spacing x .200 [5.08] Row Spacing

THIS IS A C.A.D. GENERATED DRAWING DO NOT MAKE MANUAL REVISIONS TO MASTER.

ISSUE NUMBER

ORIGINAL

**See Accompanying Page for:** 

**Contact Bend Details** 

837/887 Series High Temp Card Edge Connector Part Number: 837-017-524-607

YOUR CONNECTION TO QUALITY & SERVICE

**EDAC INC** TORONTO, ONTARIO CANADA