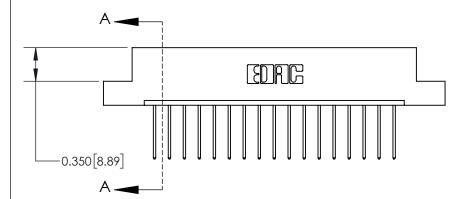

**Mounting Option** 

02-.128 (3.25) Dia. Mounting Holes

ISSUE NUMBER

ORIGINAL

837/887 Series High Temp Card Edge Connector Part Number: 837-017-540-102

YOUR CONNECTION TO QUALITY & SERVICE

**EDAC INC** TORONTO, ONTARIO CANADA

THESE DRAWINGS AND SPECIFICATIONS ARE THE PROPERTY OF EDAC INC.,AND SHALL NOT BE REPRODUCED, OR COPIED OR USED AS THE BASIS FOR THE MANUFACTURE OR SALE OF APPARATUS WITHOUT WRITTEN PERMISSION.

| ACAD REFERENCE NO. 837 ENG MAST |                  |  |  |
|---------------------------------|------------------|--|--|
| DRAWN: J.LEE                    | DATE: OCT. 06/09 |  |  |
| CHECKED:                        | DATE:            |  |  |
| SCALE: NTS                      | SHEET 1 OF 2     |  |  |
| DRAWING NUMBER                  | ISSUE            |  |  |
| 837 Assembly                    | 1                |  |  |