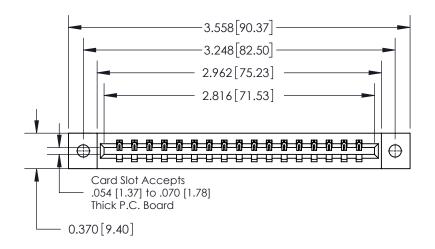

**Mounting Option** 

02-.128 (3.25) Dia. Mounting Holes

ISSUE NUMBER

ORIGINAL

837/887 Series High Temp Card Edge Connector Part Number: 837-017-540-102

YOUR CONNECTION TO QUALITY & SERVICE

**EDAC INC** TORONTO, ONTARIO CANADA

THESE DRAWINGS AND SPECIFICATIONS ARE THE PROPERTY OF EDAC INC.,AND SHALL NOT BE REPRODUCED, OR COPIED OR USED AS THE BASIS FOR THE MANUFACTURE OR SALE OF APPARATUS WITHOUT WRITTEN PERMISSION.

| ACAD REFERENCE NO. 837 ENG MAST |                  |  |  |
|---------------------------------|------------------|--|--|
| DRAWN: J.LEE                    | DATE: OCT. 06/09 |  |  |
| CHECKED:                        | DATE:            |  |  |
| SCALE: NTS                      | SHEET 1 OF 2     |  |  |
| DRAWING NUMBER                  | ISSUE            |  |  |
| 837 Assembly                    | 1                |  |  |