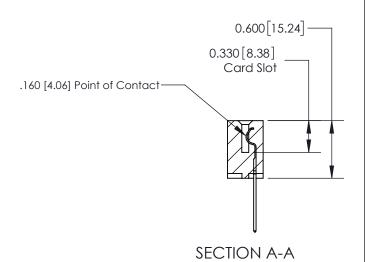

## **Contact Detail**

540-Wire Wrap .025 Sq.(0.64 Sq.) - Tail LG=.560(14.22)

.156 [3.96] Contact Spacing x .200 [5.08] Row Spacing

THIS IS A C.A.D. GENERATED DRAWING DO NOT MAKE MANUAL REVISIONS TO MASTER.

**See Accompanying Page for:** 

**Contact Bend Details** 

ISSUE NUMBER

ORIGINAL

1

| 837/887 Series High Temp Card Edge Connector<br>Contact Bend Detail |                                                                                                                                    | ACAD REFERENCE NO. | 837 ENG MASTER   |               |
|---------------------------------------------------------------------|------------------------------------------------------------------------------------------------------------------------------------|--------------------|------------------|---------------|
|                                                                     |                                                                                                                                    | DRAWN: J.LEE       | DATE: OCT. 06/09 |               |
|                                                                     |                                                                                                                                    | CHECKED:           | DATE:            |               |
| EDAC INC                                                            | THESE DRAWINGS AND SPECIFICATIONS ARE THE PROPERTY OF EDAC INC.,AND SHALL NOT BE REPRODUCED,OR COPIED OR USED AS THE BASIS FOR THE | SCALE: NTS         | SHEET            | 2 <b>OF</b> 2 |
| TORONTO, ONTARIO CANADA                                             |                                                                                                                                    | DRAWING NUMBER     | •                | ISSUE         |
| YOUR CONNECTION TO QUALITY & SERVICE                                | MANUFACTURE OR SALE OF APPARATUS WITHOUT WRITTEN PERMISSION.                                                                       | 837 Assembly       |                  | 1             |