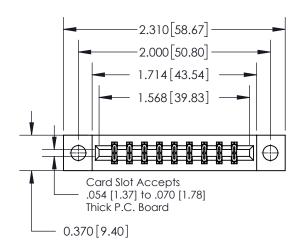

## **Contact Detail**

523-P.C. Tail .025 Sq.(0.64 Sq.) - Tail LG=.390(9.91) .156 [3.96] Contact Spacing x .200 [5.08] Row Spacing

**See Accompanying Page for:** 

**Contact Bend Details** 

THIS IS A C.A.D. GENERATED DRAWING DO NOT MAKE MANUAL REVISIONS TO MASTER.

ISSUE NUMBER

1

ORIGINAL

| 837/887 Series High Temp Card Edge Connector |
|----------------------------------------------|
| Part Number: 837-018-523-804                 |

**EDAC INC** TORONTO, ONTARIO CANADA