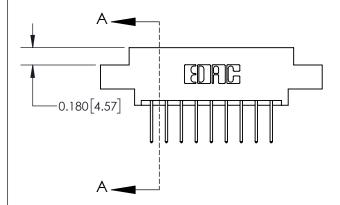

**Mounting Option** 

04-.156 (3.96) Dia. Mounting Holes

ISSUE NUMBER

1

ORIGINAL

| 837/887 Series High Temp Card Edge Connector |
|----------------------------------------------|
| Part Number: 837-018-523-804                 |

**EDAC INC** TORONTO, ONTARIO CANADA