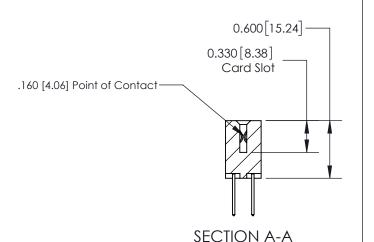

## **Contact Detail**

523-P.C. Tail .025 Sq.(0.64 Sq.) - Tail LG=.390(9.91) .156 [3.96] Contact Spacing x .200 [5.08] Row Spacing

**See Accompanying Page for:** 

**Contact Bend Details** 

THIS IS A C.A.D. GENERATED DRAWING DO NOT MAKE MANUAL REVISIONS TO MASTER.

ISSUE NUMBER

ORIGINAL

1

| 837/887 Series High Temp Card Edge Connector<br>Contact Bend Detail                                                                                                                                                                                                     |                                                                                                  | ACAD REFERENCE NO. | 837 ENG MASTER   |       |
|-------------------------------------------------------------------------------------------------------------------------------------------------------------------------------------------------------------------------------------------------------------------------|--------------------------------------------------------------------------------------------------|--------------------|------------------|-------|
|                                                                                                                                                                                                                                                                         |                                                                                                  | DRAWN: J.LEE       | DATE: OCT. 06/09 |       |
|                                                                                                                                                                                                                                                                         |                                                                                                  | CHECKED:           | DATE:            |       |
| EDAC INC TORONTO, ONTARIO CANADA YOUR CONNECTION TO QUALITY & SERVICE  THESE DRAWINGS AND SPECIFICATIONS ARE THE PROPERTY OF EDAC INC.,AND SHALL NOT BE REPRODUCED, OR COPIED OR USED AS THE BASIS FOR THE MANUFACTURE OR SALE OF APPARATUS WITHOUT WRITTEN PERMISSION. | SCALE: NTS                                                                                       | SHEET              | 2 <b>OF</b> 2    |       |
|                                                                                                                                                                                                                                                                         | SHALL NOT BE REPRODUCED, OR COPIED OR USED AS THE BASIS FOR THE MANUFACTURE OR SALE OF APPARATUS | DRAWING NUMBER     | •                | ISSUE |
|                                                                                                                                                                                                                                                                         |                                                                                                  | 837 Assembly       |                  | 1     |