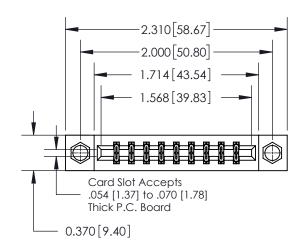

## **Mounting Option**

08-#4-40 Unified Threaded Inserts

ORIGINAL

1

|                              | 0.600[15.24]              |  |  |
|------------------------------|---------------------------|--|--|
|                              | 0.330 [8.38]<br>Card Slot |  |  |
| .160 [4.06] Point of Contact | Cara sion                 |  |  |
|                              |                           |  |  |
|                              |                           |  |  |
|                              |                           |  |  |
|                              |                           |  |  |
|                              | SECTION A-A               |  |  |