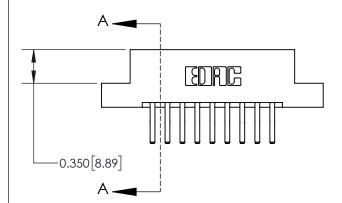

## **Contact Detail**

560-Extender Board Bend (Code 523 Contacts)

.156 [3.96] Contact Spacing x .200 [5.08] Row Spacing

**See Accompanying Page for:** 

**Contact Bend Details** 

THIS IS A C.A.D. GENERATED DRAWING DO NOT MAKE MANUAL REVISIONS TO MASTER.