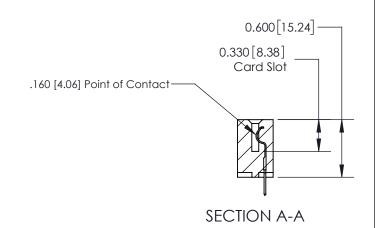

ISSUE NUMBER

ORIGINAL

1

| 837/887 Series High Temp Card Edge Connector<br>Contact Bend Detail |                                                                                                                                    | ACAD REFERENCE NO. | 837 ENG MASTER   |               |
|---------------------------------------------------------------------|------------------------------------------------------------------------------------------------------------------------------------|--------------------|------------------|---------------|
|                                                                     |                                                                                                                                    | DRAWN: J.LEE       | DATE: OCT. 06/09 |               |
|                                                                     |                                                                                                                                    | CHECKED:           | DATE:            |               |
| EDAC INC                                                            | THESE DRAWINGS AND SPECIFICATIONS ARE THE PROPERTY OF EDAC INC.,AND SHALL NOT BE REPRODUCED,OR COPIED OR USED AS THE BASIS FOR THE | SCALE: NTS         | SHEET            | 2 <b>OF</b> 2 |
| TORONTO, ONTARIO CANADA                                             |                                                                                                                                    | DRAWING NUMBER     | •                | ISSUE         |
| YOUR CONNECTION TO QUALITY & SERVICE                                | MANUFACTURE OR SALE OF APPARATUS WITHOUT WRITTEN PERMISSION.                                                                       | 837 Assembly       |                  | 1             |