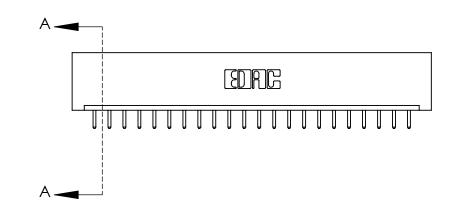

ISSUE NUMBER

ORIGINAL

**See Accompanying Page for:** 

**Contact Bend Details** 

837/887 Series High Temp Card Edge Connector Part Number: 837-022-520-101

**EDAC INC** TORONTO, ONTARIO CANADA

THESE DRAWINGS AND SPECIFICATIONS ARE THE PROPERTY OF EDAC INC.,AND SHALL NOT BE REPRODUCED, OR COPIED OR USED AS THE BASIS FOR THE MANUFACTURE OR SALE OF APPARATUS WITHOUT WRITTEN PERMISSION.