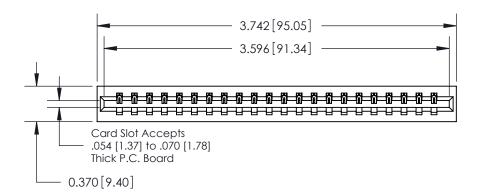

ISSUE NUMBER

ORIGINAL

**See Accompanying Page for:** 

**Contact Bend Details** 

837/887 Series High Temp Card Edge Connector Part Number: 837-022-520-101

**EDAC INC** TORONTO, ONTARIO CANADA

THESE DRAWINGS AND SPECIFICATIONS ARE THE PROPERTY OF EDAC INC.,AND SHALL NOT BE REPRODUCED, OR COPIED OR USED AS THE BASIS FOR THE MANUFACTURE OR SALE OF APPARATUS WITHOUT WRITTEN PERMISSION.