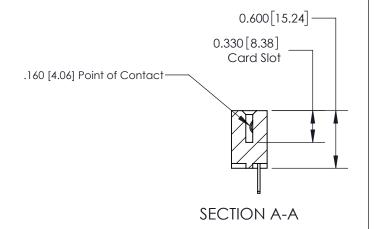

**Mounting Option** 08-#4-40 Unified Threaded Inserts **Contact Detail** 500-Wire Hole .050x.025(1.27x0.64) - Tail LG=.260(6.60) .156 [3.96] Contact Spacing x .200 [5.08] Row Spacing -4.806 [122.07] 4.496 [114.20] 4.210 [106.93] 4.064 [103.23] Card Slot Accepts .054 [1.37] to .070 [1.78] Thick P.C. Board 0.370 [9.40] -0.180[4.57]