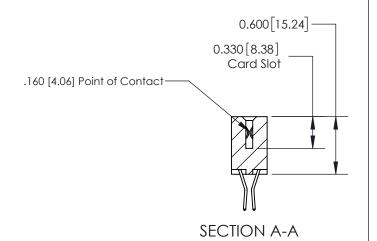

## **Contact Detail**

560-Extender Board Bend (Code 523 Contacts)

.156 [3.96] Contact Spacing x .200 [5.08] Row Spacing

THIS IS A C.A.D. GENERATED DRAWING DO NOT MAKE MANUAL REVISIONS TO MASTER.

ISSUE NUMBER ORIGINAL

837 Assembly

**See Accompanying Page for:** 

**Contact Bend Details** 

ISSUE NUMBER

ORIGINAL

1

| 837/887 Series High Temp Card Edge Connector<br>Contact Bend Detail |                                                                                                                                     | ACAD REFERENCE NO. | 837 ENG MASTER   |               |
|---------------------------------------------------------------------|-------------------------------------------------------------------------------------------------------------------------------------|--------------------|------------------|---------------|
|                                                                     |                                                                                                                                     | DRAWN: J.LEE       | DATE: OCT. 06/09 |               |
|                                                                     |                                                                                                                                     | CHECKED:           | DATE:            |               |
| EDAC INC                                                            | THESE DRAWINGS AND SPECIFICATIONS ARE THE PROPERTY OF EDAC INC.,AND SHALL NOT BE REPRODUCED, OR COPIED OR USED AS THE BASIS FOR THE | SCALE: NTS         | SHEET            | 2 <b>OF</b> 2 |
| TORONTO, ONTARIO CANADA                                             |                                                                                                                                     | DRAWING NUMBER     | •                | ISSUE         |
| YOUR CONNECTION TO QUALITY & SERVICE                                | MANUFACTURE OR SALE OF APPARATUS WITHOUT WRITTEN PERMISSION.                                                                        | 837 Assembly       |                  | 1             |