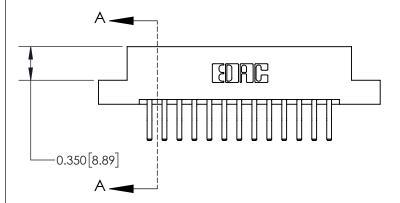

**Mounting Option** 

04-.156 (3.96) Dia. Mounting Holes

837/887 Series High Temp Card Edge Connector Part Number: 837-026-560-204

YOUR CONNECTION TO QUALITY & SERVICE

**EDAC INC** TORONTO, ONTARIO CANADA

THESE DRAWINGS AND SPECIFICATIONS ARE THE PROPERTY OF EDAC INC.,AND SHALL NOT BE REPRODUCED, OR COPIED OR USED AS THE BASIS FOR THE MANUFACTURE OR SALE OF APPARATUS WITHOUT WRITTEN PERMISSION.