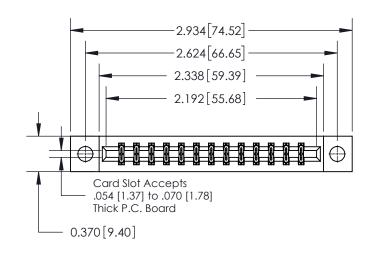

## **Contact Detail**

560-Extender Board Bend (Code 523 Contacts)

.156 [3.96] Contact Spacing x .200 [5.08] Row Spacing

THIS IS A C.A.D. GENERATED DRAWING DO NOT MAKE MANUAL REVISIONS TO MASTER.

ISSUE NUMBER ORIGINAL

837/887 Series High Temp Card Edge Connector Part Number: 837-026-560-204

YOUR CONNECTION TO QUALITY & SERVICE

**EDAC INC** TORONTO, ONTARIO CANADA

THESE DRAWINGS AND SPECIFICATIONS ARE THE PROPERTY OF EDAC INC.,AND SHALL NOT BE REPRODUCED, OR COPIED OR USED AS THE BASIS FOR THE MANUFACTURE OR SALE OF APPARATUS WITHOUT WRITTEN PERMISSION.