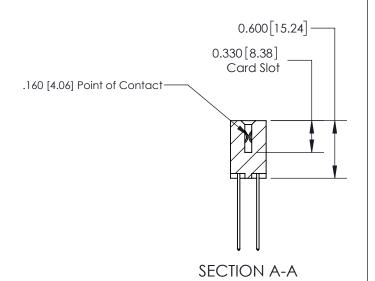

## **Contact Detail**

544-Wire Wrap .050x.025(1.27x0.64) - Tail LG=.750(19.05)

.156 [3.96] Contact Spacing x .200 [5.08] Row Spacing

THIS IS A C.A.D. GENERATED DRAWING DO NOT MAKE MANUAL REVISIONS TO MASTER.