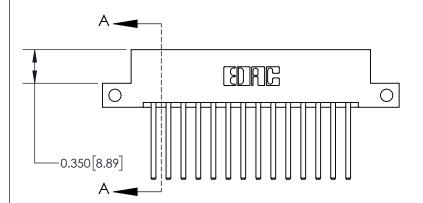

**Mounting Option** 

12-.128 (3.25) Dia. Side Mounting Holes

## **Contact Detail**

544-Wire Wrap .050x.025(1.27x0.64) - Tail LG=.750(19.05)

.156 [3.96] Contact Spacing x .200 [5.08] Row Spacing





THIS IS A C.A.D. GENERATED DRAWING DO NOT MAKE MANUAL REVISIONS TO MASTER.



ISSUE NUMBER

ORIGINAL



ACAD REFERENCE NO.

837/887 Series High Temp Card Edge Connector Part Number: 837-028-544-212

YOUR CONNECTION TO QUALITY & SERVICE

**EDAC INC** TORONTO, ONTARIO CANADA

THESE DRAWINGS AND SPECIFICATIONS ARE THE PROPERTY OF EDAC INC.,AND SHALL NOT BE REPRODUCED, OR COPIED OR USED AS THE BASIS FOR THE MANUFACTURE OR SALE OF APPARATUS WITHOUT WRITTEN PERMISSION.

DRAWN: J.LEE DATE: OCT. 06/09 CHECKED: DATE: SHEET 1 OF 2 SCALE: NTS DRAWING NUMBER **ISSUE** 837 Assembly

837 ENG MASTER

See Accompanying Page for:

**Contact Bend Details** 



ISSUE NUMBER

ORIGINAL

1



| 837/887 Series High Temp Card Edge Connector<br>Contact Bend Detail   |