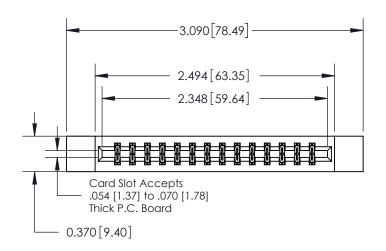

**Mounting Option** 

12-.128 (3.25) Dia. Side Mounting Holes

## **Contact Detail**

544-Wire Wrap .050x.025(1.27x0.64) - Tail LG=.750(19.05)

.156 [3.96] Contact Spacing x .200 [5.08] Row Spacing

THIS IS A C.A.D. GENERATED DRAWING DO NOT MAKE MANUAL REVISIONS TO MASTER.