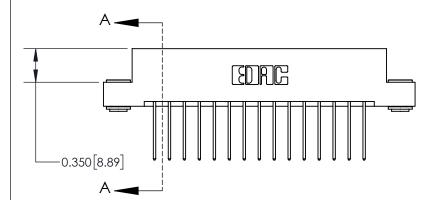

**Mounting Option** 

03-.116 (2.95) I.D. Floating Eyelets

ISSUE NUMBER

ORIGINAL

837/887 Series High Temp Card Edge Connector Part Number: 837-030-540-203

YOUR CONNECTION TO QUALITY & SERVICE

**EDAC INC** TORONTO, ONTARIO CANADA

THESE DRAWINGS AND SPECIFICATIONS ARE THE PROPERTY OF EDAC INC.,AND SHALL NOT BE REPRODUCED, OR COPIED OR USED AS THE BASIS FOR THE MANUFACTURE OR SALE OF APPARATUS WITHOUT WRITTEN PERMISSION.

| DRAWN: J.LEE   | DATE: OCT. 06/09 |               |  |
|----------------|------------------|---------------|--|
| CHECKED:       | DATE:            |               |  |
| SCALE: NTS     | SHEET            | 1 <b>OF</b> 2 |  |
| DRAWING NUMBER |                  | ISSUE         |  |
| 837 Assembly   |                  | 1             |  |