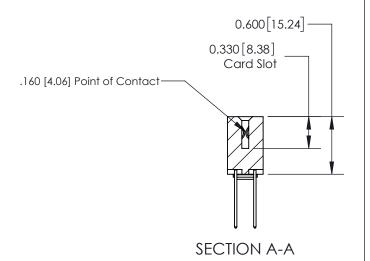

## **Contact Detail**

540-Wire Wrap .025 Sq.(0.64 Sq.) - Tail LG=.560(14.22) .156 [3.96] Contact Spacing x .200 [5.08] Row Spacing

THIS IS A C.A.D. GENERATED DRAWING DO NOT MAKE MANUAL REVISIONS TO MASTER.

ISSUE NUMBER

ORIGINAL

837/887 Series High Temp Card Edge Connector Part Number: 837-030-540-203

YOUR CONNECTION TO QUALITY & SERVICE

**EDAC INC** TORONTO, ONTARIO CANADA

THESE DRAWINGS AND SPECIFICATIONS ARE THE PROPERTY OF EDAC INC.,AND SHALL NOT BE REPRODUCED, OR COPIED OR USED AS THE BASIS FOR THE MANUFACTURE OR SALE OF APPARATUS WITHOUT WRITTEN PERMISSION.

| DRAWN: J.LEE   | DATE: OCT. 06/09 |               |  |
|----------------|------------------|---------------|--|
| CHECKED:       | DATE:            |               |  |
| SCALE: NTS     | SHEET            | 1 <b>OF</b> 2 |  |
| DRAWING NUMBER |                  | ISSUE         |  |
| 837 Assembly   |                  | 1             |  |