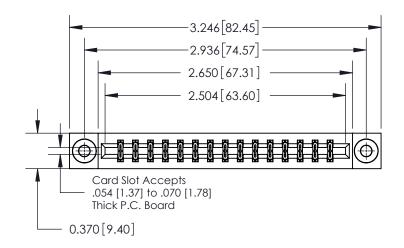

ISSUE NUMBER

ORIGINAL

837/887 Series High Temp Card Edge Connector Part Number: 837-030-540-203

YOUR CONNECTION TO QUALITY & SERVICE

**EDAC INC** TORONTO, ONTARIO CANADA

THESE DRAWINGS AND SPECIFICATIONS ARE THE PROPERTY OF EDAC INC.,AND SHALL NOT BE REPRODUCED, OR COPIED OR USED AS THE BASIS FOR THE MANUFACTURE OR SALE OF APPARATUS WITHOUT WRITTEN PERMISSION.

| DRAWN: J.LEE   | DATE: OCT. 06/09 |               |  |
|----------------|------------------|---------------|--|
| CHECKED:       | DATE:            |               |  |
| SCALE: NTS     | SHEET            | 1 <b>OF</b> 2 |  |
| DRAWING NUMBER |                  | ISSUE         |  |
| 837 Assembly   |                  | 1             |  |