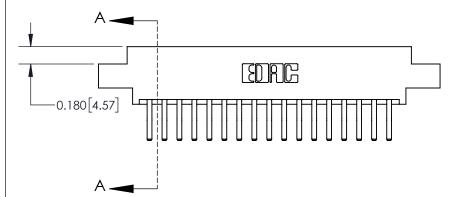

0.600 [15.24] 0.330[8.38] Card Slot .160 [4.06] Point of Contact SECTION A-A

**See Accompanying Page for:** 

**Contact Bend Details** 

837/887 Series High Temp Card Edge Connector Part Number: 837-034-560-807