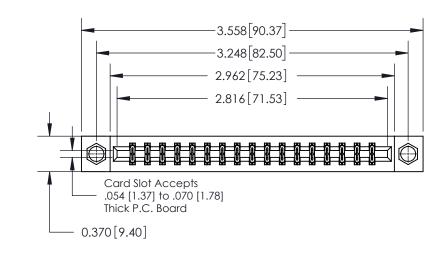

## **Contact Detail**

560-Extender Board Bend (Code 523 Contacts)

.156 [3.96] Contact Spacing x .200 [5.08] Row Spacing

THIS IS A C.A.D. GENERATED DRAWING DO NOT MAKE MANUAL REVISIONS TO MASTER.

ISSUE NUMBER ORIGINAL

0.600 [15.24] 0.330[8.38] Card Slot .160 [4.06] Point of Contact SECTION A-A

**See Accompanying Page for:** 

**Contact Bend Details** 

837/887 Series High Temp Card Edge Connector Part Number: 837-034-560-807