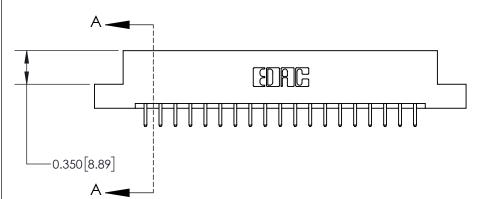

**SECTION A-A** 

ISSUE NUMBER

ORIGINAL

1

| 837/887 Series High Temp Card Edge Connector<br>Contact Bend Detail |                                                              | ACAD REFERENCE NO. | 837 ENG MASTER   |               |
|---------------------------------------------------------------------|--------------------------------------------------------------|--------------------|------------------|---------------|
|                                                                     |                                                              | DRAWN: J.LEE       | DATE: OCT. 06/09 |               |
|                                                                     |                                                              | CHECKED:           | DATE:            |               |
| EDAC INC                                                            | ARE THE PROPERTY OF EDACING AND                              | SCALE: NTS         | SHEET            | 2 <b>OF</b> 2 |
| TORONTO, ONTARIO CANADA                                             |                                                              | DRAWING NUMBER     | •                | ISSUE         |
| YOUR CONNECTION TO QUALITY & SERVICE                                | MANUFACTURE OR SALE OF APPARATUS WITHOUT WRITTEN PERMISSION. | 837 Assembly       |                  | 1             |