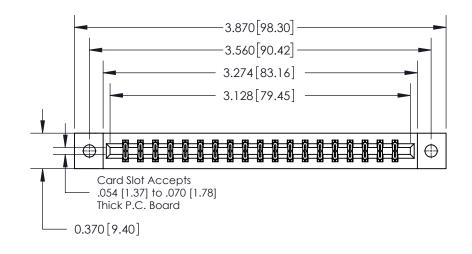

**Mounting Option** 

02-.128 (3.25) Dia. Mounting Holes

## **Contact Detail**

520-P.C. Tail .030x.018(0.76x0.46) - Tail LG=.175(4.45)

.156 [3.96] Contact Spacing x .200 [5.08] Row Spacing

THIS IS A C.A.D. GENERATED DRAWING DO NOT MAKE MANUAL REVISIONS TO MASTER.

ISSUE NUMBER ORIGINAL

0.600 [15.24] 0.330[8.38] Card Slot .160 [4.06] Point of Contact

**See Accompanying Page for:** 

**Contact Bend Details** 

837/887 Series High Temp Card Edge Connector Part Number: 837-038-520-202