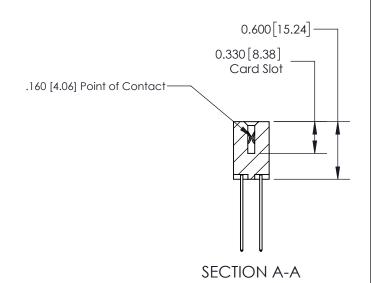

ISSUE NUMBER

ORIGINAL

1

| 837/887 Series High Temp Card Edge Connector<br>Contact Bend Detail |                                                                                                                                                             | ACAD REFERENCE NO. | 837 ENG MASTER   |               |
|---------------------------------------------------------------------|-------------------------------------------------------------------------------------------------------------------------------------------------------------|--------------------|------------------|---------------|
|                                                                     |                                                                                                                                                             | DRAWN: J.LEE       | DATE: OCT. 06/09 |               |
|                                                                     |                                                                                                                                                             | CHECKED:           | DATE:            |               |
| EDAC INC                                                            | TORONTO, ONTARIO CANADA  ARE THE PROPERTY OF EDAC INC. AND SHALL NOT BE REPRODUCED, OR COPIED OR USED AS THE BASIS FOR THE MANUFACTURE OR SALE OF APPARATUS | SCALE: NTS         | SHEET            | 2 <b>OF</b> 2 |
| TORONTO, ONTARIO                                                    |                                                                                                                                                             | DRAWING NUMBER     | •                | ISSUE         |
| YOUR CONNECTION TO QUALITY & SERVICE                                |                                                                                                                                                             | 837 Assembly       |                  | 1             |