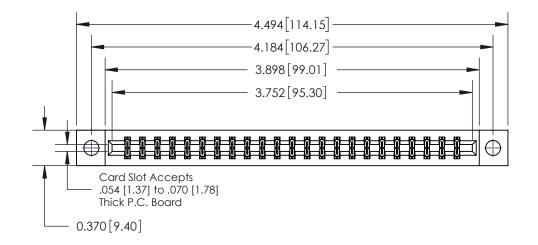

**Mounting Option** 

04-.156 (3.96) Dia. Mounting Holes

ISSUE NUMBER

ORIGINAL

**See Accompanying Page for:** 

**Contact Bend Details** 

837/887 Series High Temp Card Edge Connector Part Number: 837-046-541-204

YOUR CONNECTION TO QUALITY & SERVICE

**EDAC INC** TORONTO, ONTARIO CANADA