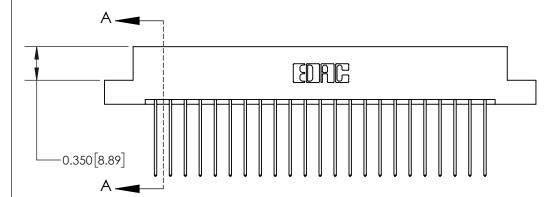

## **Contact Detail**

541-Wire Wrap .025 Sq.(0.64 Sq.) - Tail LG=.750(19.05)

.156 [3.96] Contact Spacing x .200 [5.08] Row Spacing

THIS IS A C.A.D. GENERATED DRAWING DO NOT MAKE MANUAL REVISIONS TO MASTER.

ISSUE NUMBER

ORIGINAL

**See Accompanying Page for:** 

**Contact Bend Details** 

837/887 Series High Temp Card Edge Connector Part Number: 837-046-541-204

YOUR CONNECTION TO QUALITY & SERVICE

**EDAC INC** TORONTO, ONTARIO CANADA