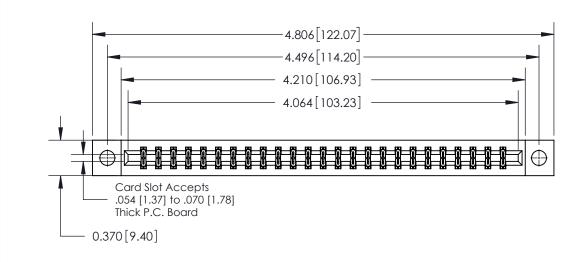

**Mounting Option** 

04-.156 (3.96) Dia. Mounting Holes

## **Contact Detail**

560-Extender Board Bend (Code 523 Contacts)

.156 [3.96] Contact Spacing x .200 [5.08] Row Spacing

THIS IS A C.A.D. GENERATED DRAWING DO NOT MAKE MANUAL REVISIONS TO MASTER.

ISSUE NUMBER

ORIGINAL

**See Accompanying Page for:** 

**Contact Bend Details** 

837/887 Series High Temp Card Edge Connector Part Number: 837-050-560-804

**EDAC INC** TORONTO, ONTARIO CANADA

THESE DRAWINGS AND SPECIFICATIONS ARE THE PROPERTY OF EDAC INC.,AND SHALL NOT BE REPRODUCED, OR COPIED OR USED AS THE BASIS FOR THE MANUFACTURE OR SALE OF APPARATUS WITHOUT WRITTEN PERMISSION.