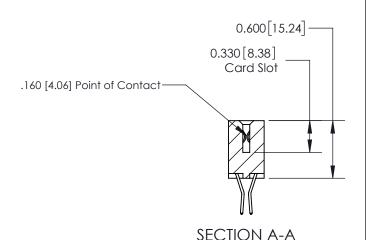

## **Contact Detail**

560-Extender Board Bend (Code 523 Contacts)

.156 [3.96] Contact Spacing x .200 [5.08] Row Spacing

THIS IS A C.A.D. GENERATED DRAWING DO NOT MAKE MANUAL REVISIONS TO MASTER.

ISSUE NUMBER

ISSUE NUMBER

ORIGINAL

1

| 837/887 Series High Temp Card Edge Connector<br>Contact Bend Detail |                                                                                                                                                             | ACAD REFERENCE NO. | 837 ENG MASTER   |               |
|---------------------------------------------------------------------|-------------------------------------------------------------------------------------------------------------------------------------------------------------|--------------------|------------------|---------------|
|                                                                     |                                                                                                                                                             | DRAWN: J.LEE       | DATE: OCT. 06/09 |               |
|                                                                     |                                                                                                                                                             | CHECKED:           | DATE:            |               |
| EDAC INC                                                            | TORONTO, ONTARIO  CANADA  ARE THE PROPERTY OF EDAC INC.,AND SHALL NOT BE REPRODUCED,OR COPIED OR USED AS THE BASIS FOR THE MANUFACTURE OR SALE OF APPARATUS | SCALE: NTS         | SHEET            | 2 <b>OF</b> 2 |
| TORONTO, ONTARIO                                                    |                                                                                                                                                             | DRAWING NUMBER     | •                | ISSUE         |
| MANUF                                                               |                                                                                                                                                             | 837 Assembly       |                  | 1             |