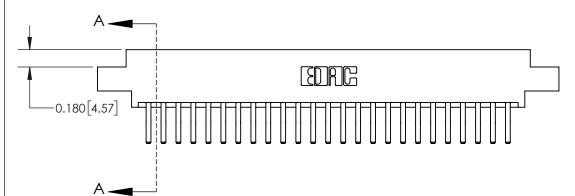

## **Contact Detail**

560-Extender Board Bend (Code 523 Contacts)

.156 [3.96] Contact Spacing x .200 [5.08] Row Spacing

THIS IS A C.A.D. GENERATED DRAWING DO NOT MAKE MANUAL REVISIONS TO MASTER.

ISSUE NUMBER

ISSUE NUMBER

ORIGINAL

1

| 837/887 Series High Temp Card Edge Connector<br>Contact Bend Detail |                                                                                                                                                             | ACAD REFERENCE NO. | 837 ENG MASTER   |               |
|---------------------------------------------------------------------|-------------------------------------------------------------------------------------------------------------------------------------------------------------|--------------------|------------------|---------------|
|                                                                     |                                                                                                                                                             | DRAWN: J.LEE       | DATE: OCT. 06/09 |               |
|                                                                     |                                                                                                                                                             | CHECKED:           | DATE:            |               |
| EDAC INC                                                            | TORONTO, ONTARIO  CANADA  ARE THE PROPERTY OF EDAC INC.,AND SHALL NOT BE REPRODUCED,OR COPIED OR USED AS THE BASIS FOR THE MANUFACTURE OR SALE OF APPARATUS | SCALE: NTS         | SHEET            | 2 <b>OF</b> 2 |
| TORONTO, ONTARIO                                                    |                                                                                                                                                             | DRAWING NUMBER     | •                | ISSUE         |
| MANUF                                                               |                                                                                                                                                             | 837 Assembly       |                  | 1             |