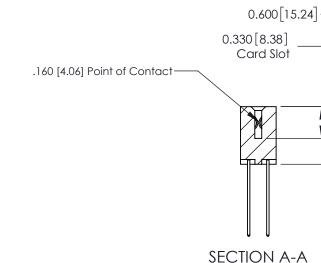

ISSUE NUMBER

ORIGINAL

1

| 837/887 Series High Temp Card Edge Connector<br>Contact Bend Detail |                                                                                                                                    | ACAD REFERENCE NO. | 837 ENG MASTER   |               |
|---------------------------------------------------------------------|------------------------------------------------------------------------------------------------------------------------------------|--------------------|------------------|---------------|
|                                                                     |                                                                                                                                    | DRAWN: J.LEE       | DATE: OCT. 06/09 |               |
|                                                                     |                                                                                                                                    | CHECKED:           | DATE:            |               |
| EDAC INC                                                            | THESE DRAWINGS AND SPECIFICATIONS ARE THE PROPERTY OF EDAC INC.,AND SHALL NOT BE REPRODUCED,OR COPIED OR USED AS THE BASIS FOR THE | SCALE: NTS         | SHEET            | 2 <b>OF</b> 2 |
| TORONTO, ONTARIO CANADA                                             |                                                                                                                                    | DRAWING NUMBER     | •                | ISSUE         |
| YOUR CONNECTION TO QUALITY & SERVICE                                | MANUFACTURE OR SALE OF APPARATUS WITHOUT WRITTEN PERMISSION.                                                                       | 837 Assembly       |                  | 1             |