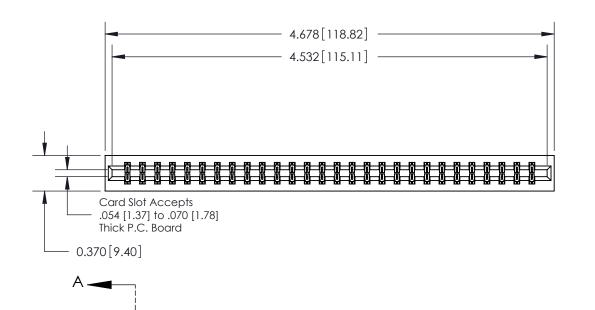

**Mounting Option** 

01-No Mounting Lugs

## **Contact Detail**

541-Wire Wrap .025 Sq.(0.64 Sq.) - Tail LG=.750(19.05) .156 [3.96] Contact Spacing x .200 [5.08] Row Spacing

THIS IS A C.A.D. GENERATED DRAWING DO NOT MAKE MANUAL REVISIONS TO MASTER.

ISSUE NUMBER

ORIGINAL

**See Accompanying Page for: Contact Bend Details** 

837/887 Series High Temp Card Edge Connector Part Number: 837-056-541-201

YOUR CONNECTION TO QUALITY & SERVICE

**EDAC INC** TORONTO, ONTARIO CANADA