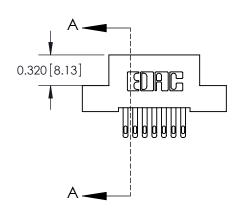

842 Assembly

THIS IS A C.A.D. GENERATED DRAWING DO NOT MAKE MANUAL REVISIONS TO MASTER

ORIGINAL (1)

| 842/892 Series High Temp Card Edge Connector<br>Contact Bend Detail |                                                                                                  | ACAD REFERENCE NO. 842 ENG MASTER |             |                  |        |
|---------------------------------------------------------------------|--------------------------------------------------------------------------------------------------|-----------------------------------|-------------|------------------|--------|
|                                                                     |                                                                                                  | DRAWN:                            | J.LEE       | DATE: OCT. 06/09 |        |
|                                                                     |                                                                                                  | CHECKED:                          |             | DATE:            |        |
| EDAC INC                                                            | THESE DRAWINGS AND SPECIFICATIONS ARE THE PROPERTY OF EDAC INCAND                                | SCALE:                            | NTS         | SHEET :          | 2 OF 3 |
| TORONTO, ONTARIO                                                    | SHALL NOT BE REPRODUCED, OR COPIED OR USED AS THE BASIS FOR THE MANUFACTURE OR SALE OF APPARATUS | DRAWING                           | NUMBER      |                  | ISSUE  |
| YOUR CONNECTION TO QUALITY & SERVICE                                |                                                                                                  | 8                                 | 42 Assembly |                  | 1      |