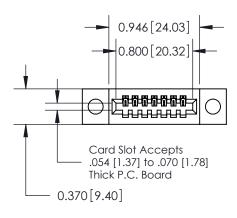

.240 [6.10] Point of Contact-

842/892 Series High Temp Card Edge Connector Part Number: 842-007-500-104

YOUR CONNECTION TO QUALITY & SERVICE

842 ENG MASTER J.LEE DATE: OCT. 06/09 SHEET 1 OF 3 NTS

SECTION A-A