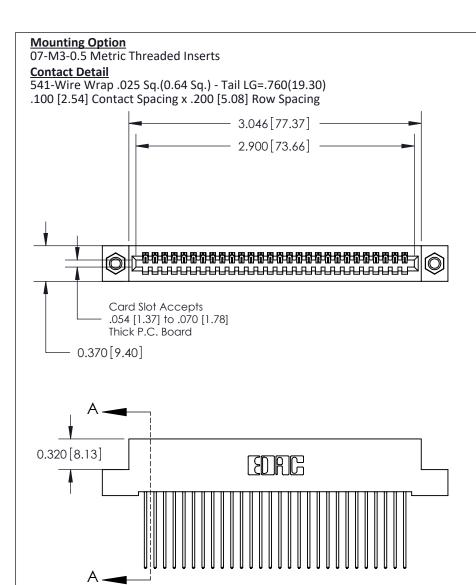

.240 [6.10] Point of Contact-

842/892 Series High Temp Card Edge Connector Part Number: 842-028-541-107

YOUR CONNECTION TO QUALITY & SERVICE

CANADA

SHEET 1 OF 3 842 Assembly

SECTION A-A

J.LEE

842 ENG MASTER

## **See Accompanying Pages for:**

- **Contact Bend Details**
- **Mounting Options**

THIS IS A C.A.D. GENERATED DRAWING DO NOT MAKE MANUAL REVISIONS TO MASTER

ORIGINAL (1)

| 842/892 Series High Temp Card Edge Connector<br>Contact Bend Detail |                                                                                                 | ACAD REFERENCE NO. 842 ENG MASTER |             |                  |        |
|---------------------------------------------------------------------|-------------------------------------------------------------------------------------------------|-----------------------------------|-------------|------------------|--------|
|                                                                     |                                                                                                 | DRAWN:                            | J.LEE       | DATE: OCT. 06/09 |        |
|                                                                     |                                                                                                 | CHECKED:                          |             | DATE:            |        |
| EDAC INC                                                            | THESE DRAWINGS AND SPECIFICATIONS ARE THE PROPERTY OF EDAC INCAND                               | SCALE:                            | NTS         | SHEET :          | 2 OF 3 |
| TORONTO, ONTARIO                                                    | SHALL NOT BE REPRODUCED,OR COPIED OR USED AS THE BASIS FOR THE MANUFACTURE OR SALE OF APPARATUS | DRAWING                           | NUMBER      |                  | ISSUE  |
| YOUR CONNECTION TO QUALITY & SERVICE                                |                                                                                                 | 8                                 | 42 Assembly |                  | 1      |