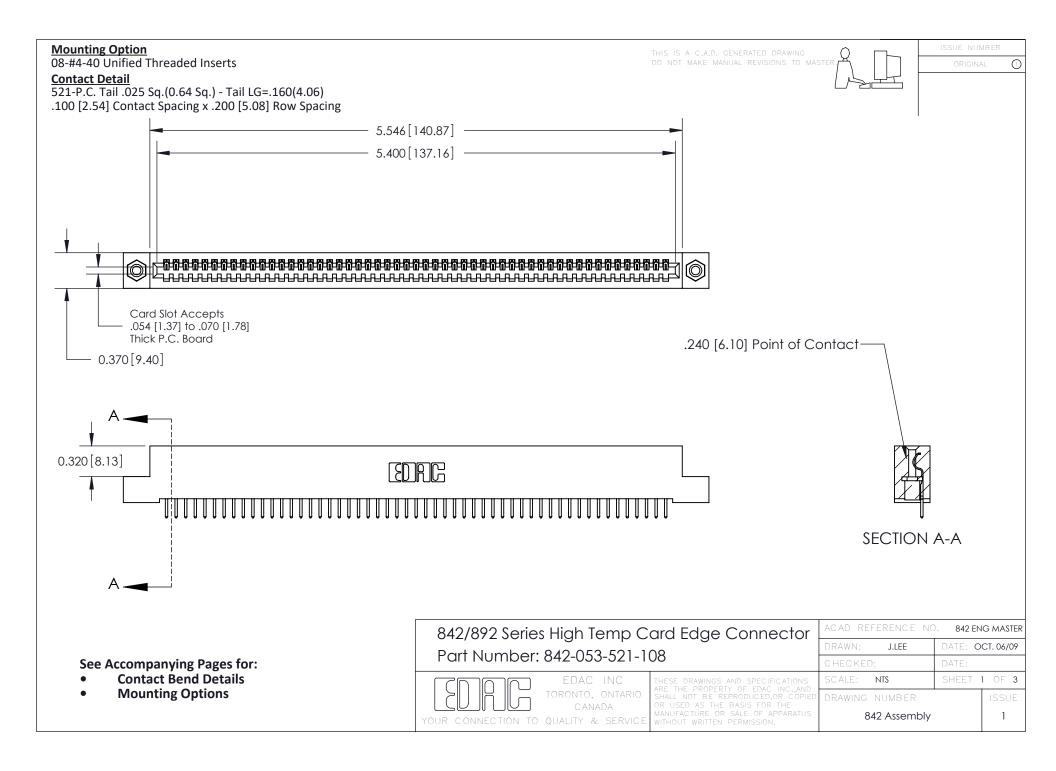

THIS IS A C.A.D. GENERATED DRAWING DO NOT MAKE MANUAL REVISIONS TO MASTER

ORIGINAL (1)



| 842/892 Series High Temp Card Edge Connector<br>Contact Bend Detail |                                                                                                 | ACAD REFERENCE NO. 842 ENG MASTER |             |                  |        |
|---------------------------------------------------------------------|-------------------------------------------------------------------------------------------------|-----------------------------------|-------------|------------------|--------|
|                                                                     |                                                                                                 | DRAWN:                            | J.LEE