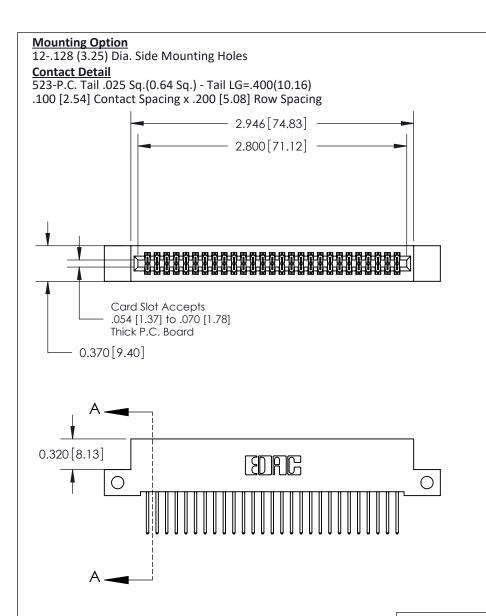

THIS IS A C.A.D. GENERATED DRAWING DO NOT MAKE MANUAL REVISIONS TO MASTER

ISSUE NUMBER

ORIGINAL

1

| 842/892 Series High Temp Card Edge Con<br>Mounting Options                    | DRAWN: J.LEE                 |         |        |  |
|-------------------------------------------------------------------------------|------------------------------|---------|--------|--|
| EDAC INC THESE DRAWINGS AND SPECIFICATIONS ARE THE PROPERTY OF EDAC INC., AND |                              | SHEET 3 | 3 OF 3 |  |
|                                                                               | ED, OR COPIED DRAWING NUMBER |         | ISSUE  |  |
| YOUR CONNECTION TO QUALITY & SERVICE WITHOUT WRITTEN PERMISS                  |                              |         | 1      |  |