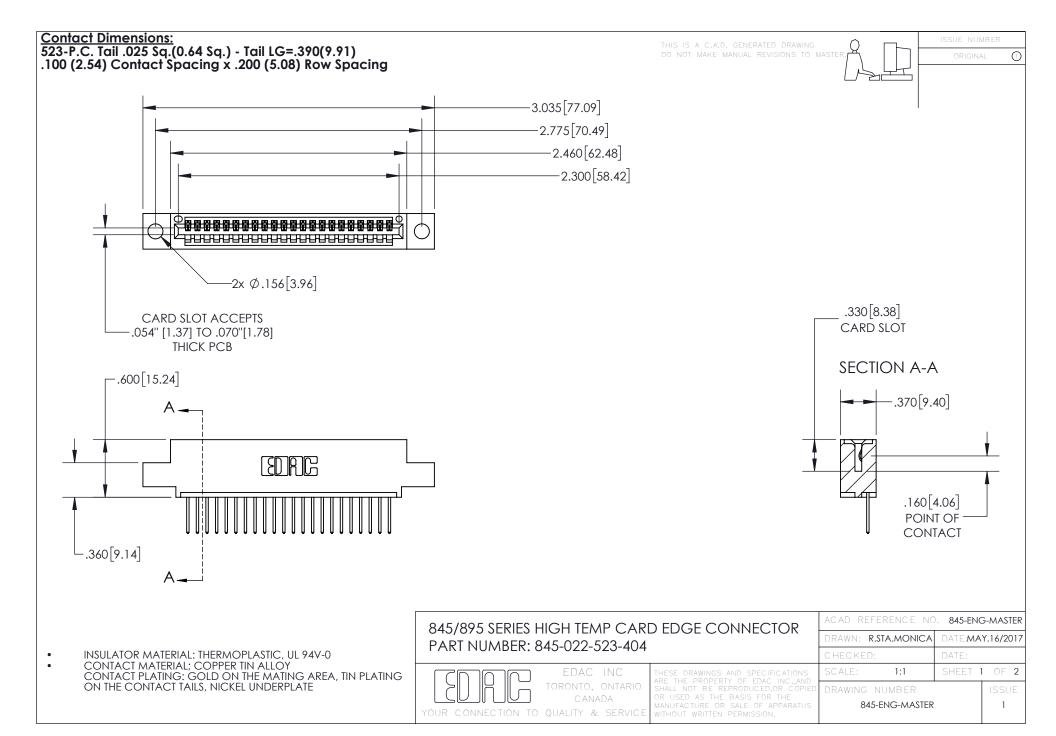

## 845/895 SERIES HIGH TEMP CARD EDGE CONNECTOR CONTACT CODE 555,556,558,559,560 DIMENSIONS

YOUR CONNECTION TO QUALITY & SERVICE

|   | ACAD REFERENCE NO. 845-ENG-MASTER |                  |
|---|-----------------------------------|------------------|
|   | DRAWN: R.STA.MONICA               | DATE:MAY.16/2017 |
|   | CHECKED:                          | DATE:            |
| D | SCALE: 1:1                        | SHEET 2 OF 2     |
|   | DRAWING NUMBER                    | ISSUE            |

845-ENG-MASTER