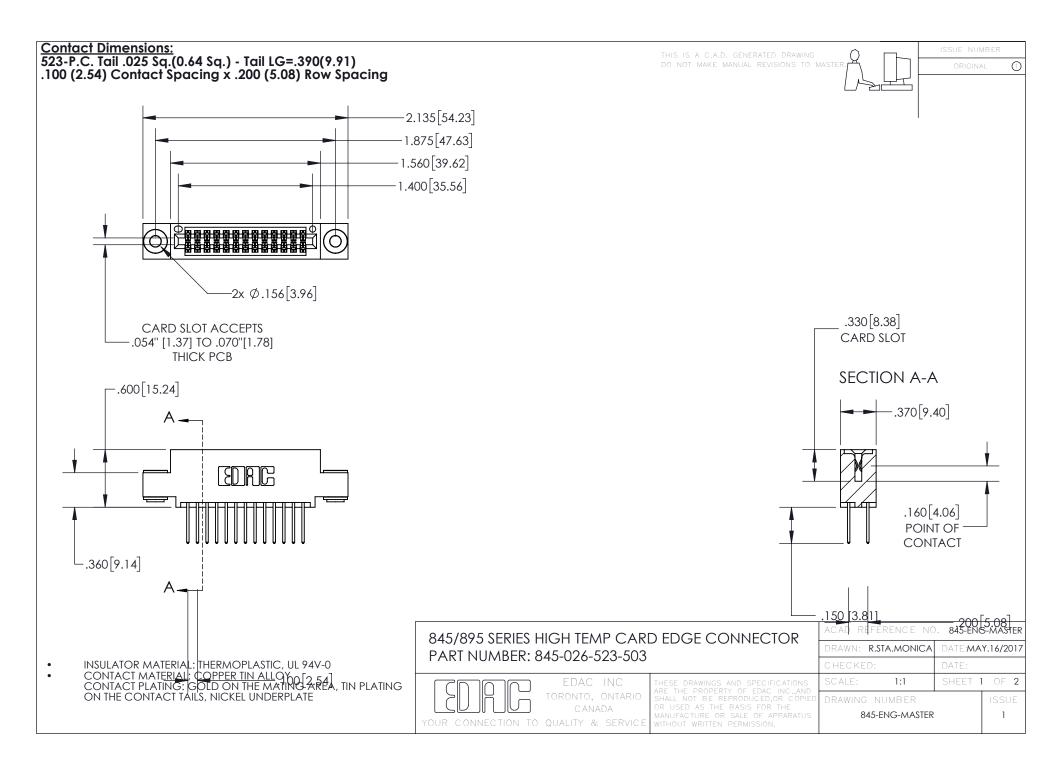

INSULATOR MATERIAL: THERMOPLASTIC POLYESTER, UL 94V-0 DAP MATERIAL AVAILABLE UPON REQUEST

CONTACT MATERIAL; COPPER ALLOY CONTACT PLATING: GOLD ON THE MATING AREA, TIN PLATING ON THE CONTACT TAILS, NICKEL UNDERPLATE