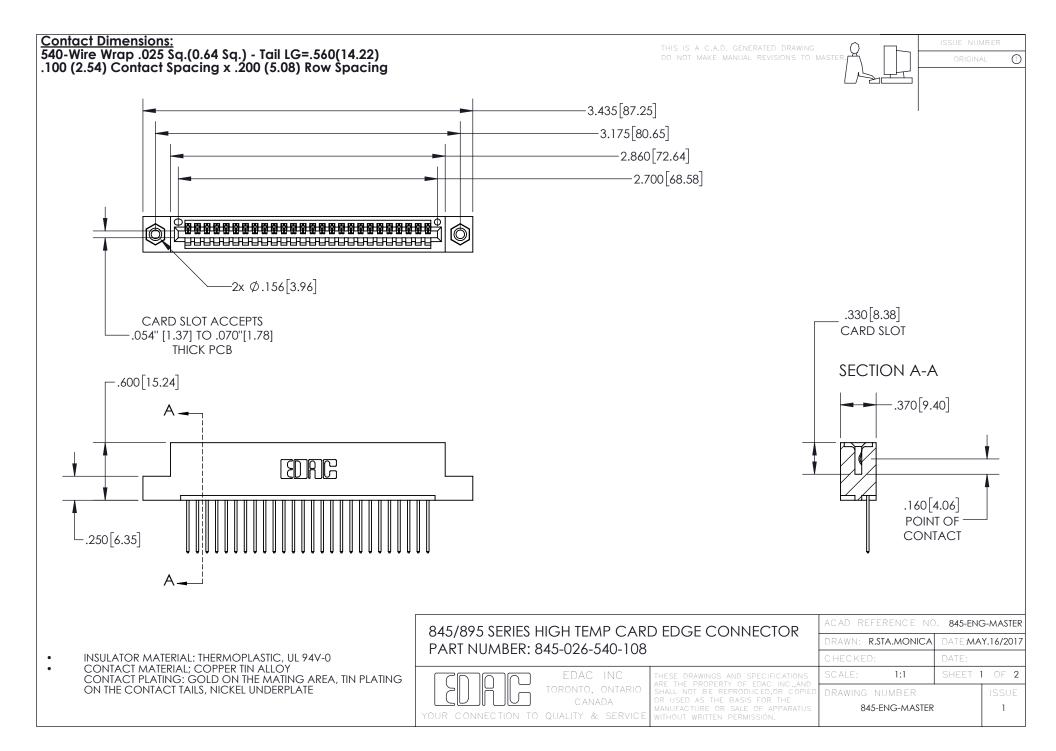

- INSULATOR MATERIAL: THERMOPLASTIC POLYESTER, UL 94V-0 DAP MATERIAL AVAILABLE UPON REQUEST
- CONTACT MATERIAL; COPPER ALLOY

CONTACT PLATING: GOLD ON THE MATING AREA, TIN PLATING ON THE CONTACT TAILS, NICKEL UNDERPLATE

## 845/895 SERIES HIGH TEMP CARD EDGE CONNECTOR CONTACT CODE 555,556,558,559,560 DIMENSIONS

YOUR CONNECTION TO QUALITY & SERVICE

|   | ACAD REFERENCE NO. 845-ENG-MASTER |                  |
|---|-----------------------------------|------------------|
|   | DRAWN: R.STA.MONICA               | DATE:MAY.16/2017 |
|   | CHECKED:                          | DATE:            |
| D | SCALE: 1:1                        | SHEET 2 OF 2     |
|   | DRAWING NUMBER                    | ISSUE            |

845-ENG-MASTER