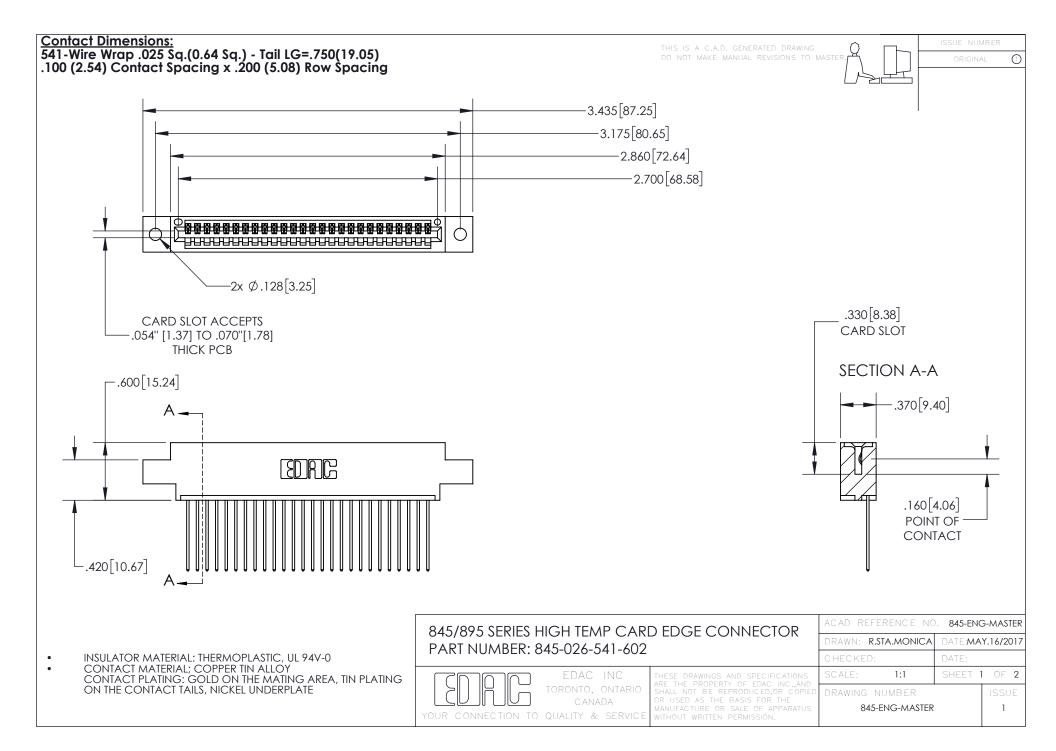

- INSULATOR MATERIAL: THERMOPLASTIC POLYESTER, UL 94V-0 DAP MATERIAL AVAILABLE UPON REQUEST
- CONTACT MATERIAL; COPPER ALLOY

CONTACT PLATING: GOLD ON THE MATING AREA, TIN PLATING ON THE CONTACT TAILS, NICKEL UNDERPLATE

## 845/895 SERIES HIGH TEMP CARD EDGE CONNECTOR CONTACT CODE 555,556,558,559,560 DIMENSIONS

YOUR CONNECTION TO QUALITY & SERVICE

|   | ACAD REFERENCE NO. 845-ENG-MASTER |                  |
|---|-----------------------------------|------------------|
|   | DRAWN: R.STA.MONICA               | DATE:MAY.16/2017 |
|   | CHECKED:                          | DATE:            |
| D | SCALE: 1:1                        | SHEET 2 OF 2     |
|   | DRAWING NUMBER                    | ISSUE            |

845-ENG-MASTER