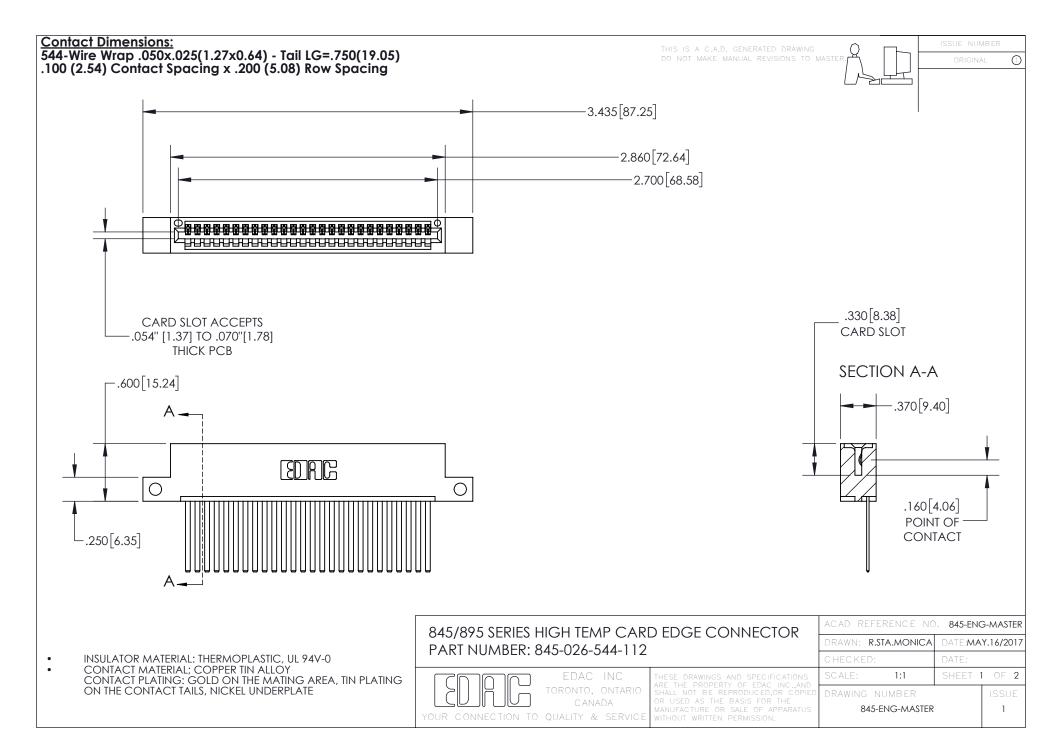

- INSULATOR MATERIAL: THERMOPLASTIC POLYESTER, UL 94V-0 DAP MATERIAL AVAILABLE UPON REQUEST
- CONTACT MATERIAL; COPPER ALLOY

CONTACT PLATING: GOLD ON THE MATING AREA, TIN PLATING ON THE CONTACT TAILS, NICKEL UNDERPLATE

## 845/895 SERIES HIGH TEMP CARD EDGE CONNECTOR CONTACT CODE 555,556,558,559,560 DIMENSIONS

YOUR CONNECTION TO QUALITY & SERVICE

|   | ACAD REFERENCE NO. 845-ENG-MASTER |                  |
|---|-----------------------------------|------------------|
|   | DRAWN: R.STA.MONICA               | DATE:MAY.16/2017 |
|   | CHECKED:                          | DATE:            |
| D | SCALE: 1:1                        | SHEET 2 OF 2     |
|   | DRAWING NUMBER                    | ISSUE            |

845-ENG-MASTER