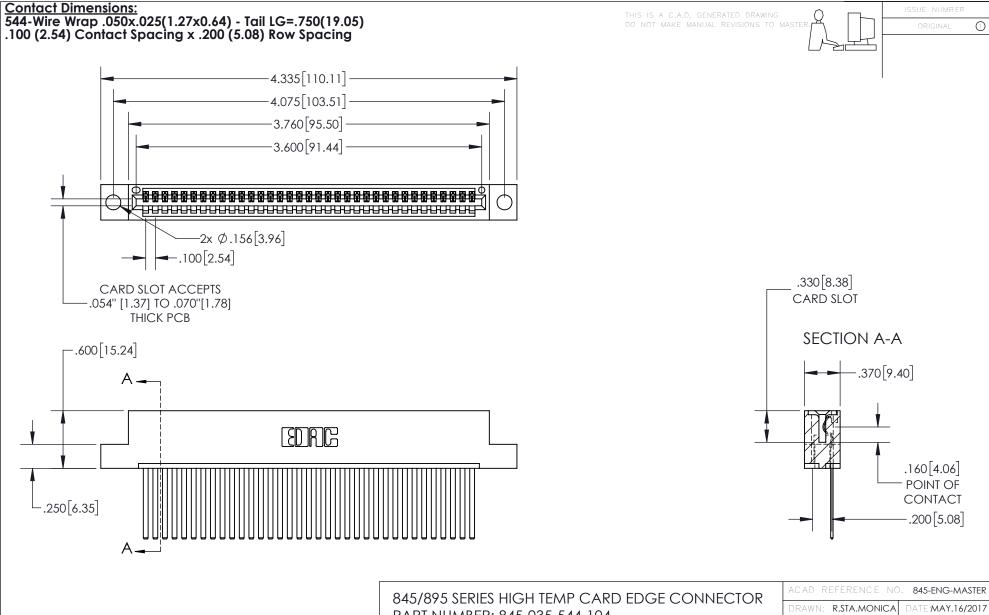

INSULATOR MATERIAL: THERMOPLASTIC, UL 94V-0

CONTACT MATERIAL; COPPER TIN ALLOY
CONTACT PLATING: GOLD ON THE MATING AREA, TIN PLATING
ON THE CONTACT TAILS, NICKEL UNDERPLATE

| 845/895 SERIES HIGH TEMP CARD EDGE CONNECTOR |
|----------------------------------------------|
| PART NUMBER: 845-035-544-104                 |