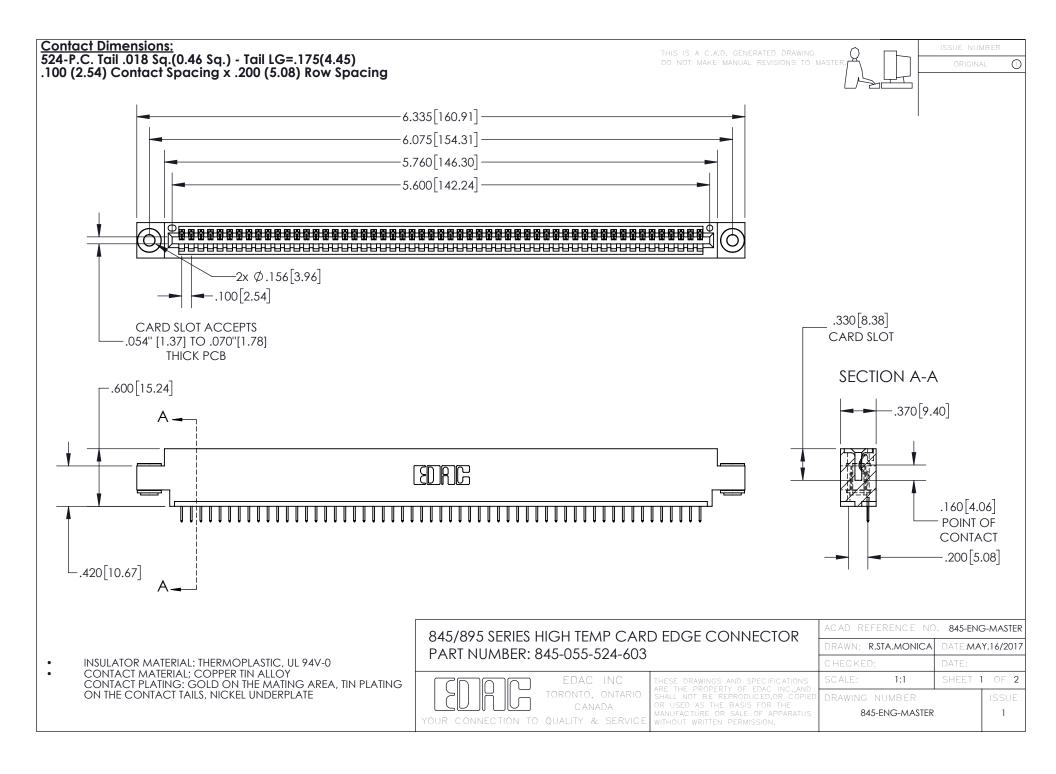

INSULATOR MATERIAL: THERMOPLASTIC POLYESTER, UL 94V-0 DAP MATERIAL AVAILABLE UPON REQUEST

**Contact Code 558** 

CONTACT MATERIAL; COPPER ALLOY CONTACT PLATING: GOLD ON THE MATING AREA, TIN PLATING ON THE CONTACT TAILS, NICKEL UNDERPLATE

## 845/895 SERIES HIGH TEMP CARD EDGE CONNECTOR CONTACT CODE 555,556,558,559,560 DIMENSIONS

YOUR CONNECTION TO QUALITY & SERVICE

Contact Code 559

|   | ACAD REFERENCE NO. 845-ENG-MASTER |                  |  |
|---|-----------------------------------|------------------|--|
|   | DRAWN: R.STA.MONICA               | DATE:MAY.16/2017 |  |
|   | CHECKED:                          | DATE:            |  |
|   | SCALE: 1:1                        | SHEET 2 OF 2     |  |
| D | DRAWING NUMBER                    | ISSUE            |  |

Contact Code 560

845-ENG-MASTER