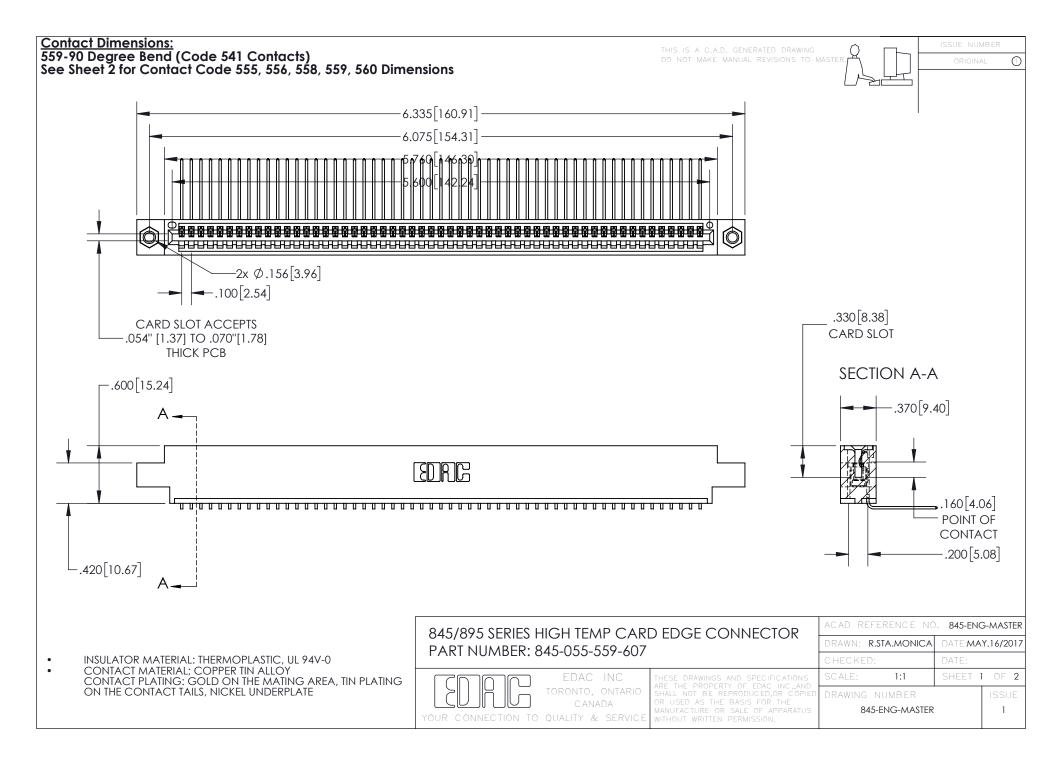

## 845/895 SERIES HIGH TEMP CARD EDGE CONNECTOR CONTACT CODE 555,556,558,559,560 DIMENSIONS

YOUR CONNECTION TO QUALITY & SERVICE

Contact Code 559

|   | ACAD REFERENCE NO. 845-ENG-MASTER |                  |  |
|---|-----------------------------------|------------------|--|
|   | DRAWN: R.STA.MONICA               | DATE:MAY.16/2017 |  |
|   | CHECKED:                          | DATE:            |  |
|   | SCALE: 1:1                        | SHEET 2 OF 2     |  |
| D | DRAWING NUMBER                    | ISSUE            |  |