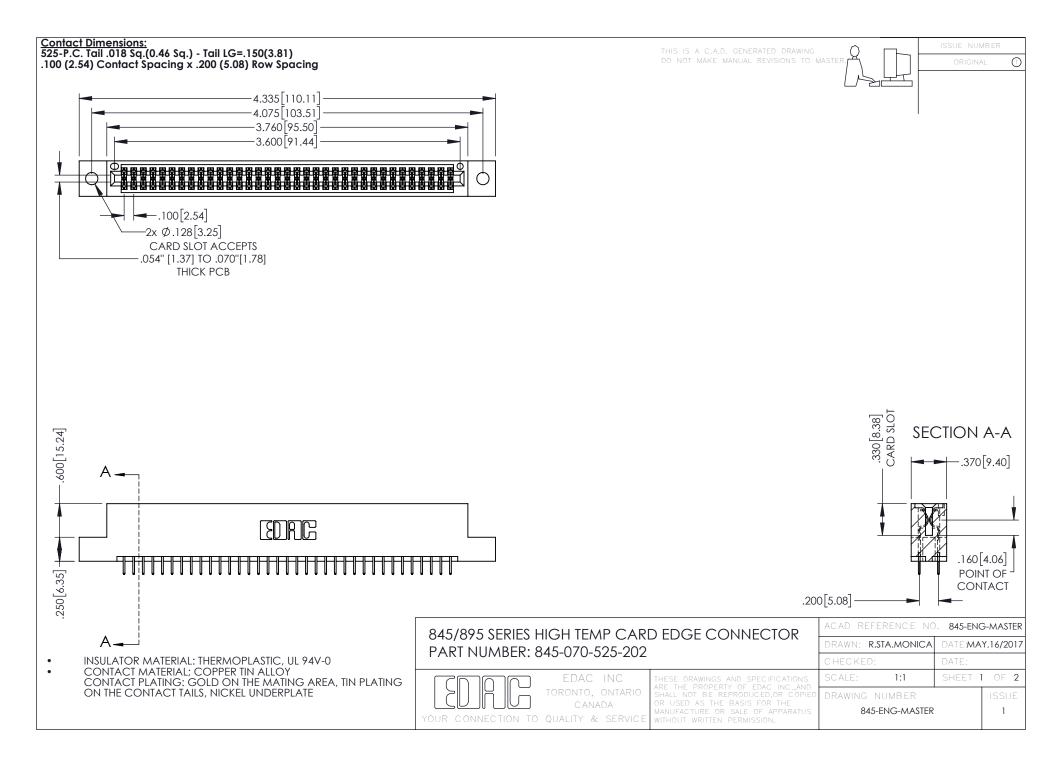

**Contact Code 558** Contact Code 559 Contact Code 560

- INSULATOR MATERIAL: THERMOPLASTIC POLYESTER, UL 94V-0 DAP MATERIAL AVAILABLE UPON REQUEST
- CONTACT MATERIAL; COPPER ALLOY

CONTACT PLATING: GOLD ON THE MATING AREA, TIN PLATING ON THE CONTACT TAILS, NICKEL UNDERPLATE

## 845/895 SERIES HIGH TEMP CARD EDGE CONNECTOR CONTACT CODE 555,556,558,559,560 DIMENSIONS

YOUR CONNECTION TO QUALITY & SERVICE

|   | ACAD REFERENCE NO. 845-ENG-MASTER |                  |
|---|-----------------------------------|------------------|
|   | DRAWN: R.STA.MONICA               | DATE:MAY.16/2017 |
|   | CHECKED:                          | DATE:            |
|   | SCALE: 1:1                        | SHEET 2 OF 2     |
| D | DRAWING NUMBER                    | ISSUE            |

845-ENG-MASTER