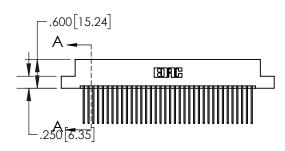

1

| .330[8.38]<br>CARD SLOT |  |  |  |  |
|-------------------------|--|--|--|--|
| .370[9.40]              |  |  |  |  |
| SECTION A-A             |  |  |  |  |
|                         |  |  |  |  |
| .160 [4.06]<br>POINT OF |  |  |  |  |
| CONTACT                 |  |  |  |  |
|                         |  |  |  |  |

## 845/895 SERIES HIGH TEMP CARD EDGE CONNECTOR CONTACT CODE 555,556,558,559,560 DIMENSIONS

YOUR CONNECTION TO QUALITY & SERVICE

Contact Code 559

|   | ACAD REFERENCE NO   | . 845-ENG-MASTER |
|---|---------------------|------------------|
|   | DRAWN: R.STA.MONICA | DATE:MAY.16/2017 |
|   | CHECKED:            | DATE:            |
|   | SCALE: 1:1          | SHEET 2 OF 2     |
| D | DRAWING NUMBER      | ISSUE            |