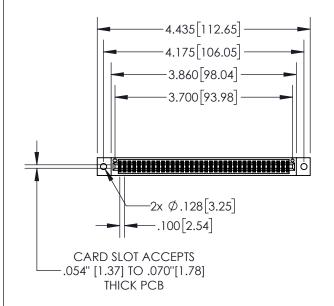

| 845/895 SERIES HIGH TEMP CARD EDGE CONNECTO | R |
|---------------------------------------------|---|
| PART NUMBER: 845-072-541-202                |   |

| ACAD REFERENCE NO. 845-ENG-MASTER |                 |           |  |
|-----------------------------------|-----------------|-----------|--|
| DRAWN: R.STA.MONICA               | DATE: <b>MA</b> | Y.16/2017 |  |
| CHECKED:                          | DATE:           |           |  |
| SCALE: 1:2                        | SHEET 1         | OF 2      |  |
| DRAWING NUMBER                    |                 | ISSUE     |  |
| 845-ENG-MASTER                    |                 | 1         |  |