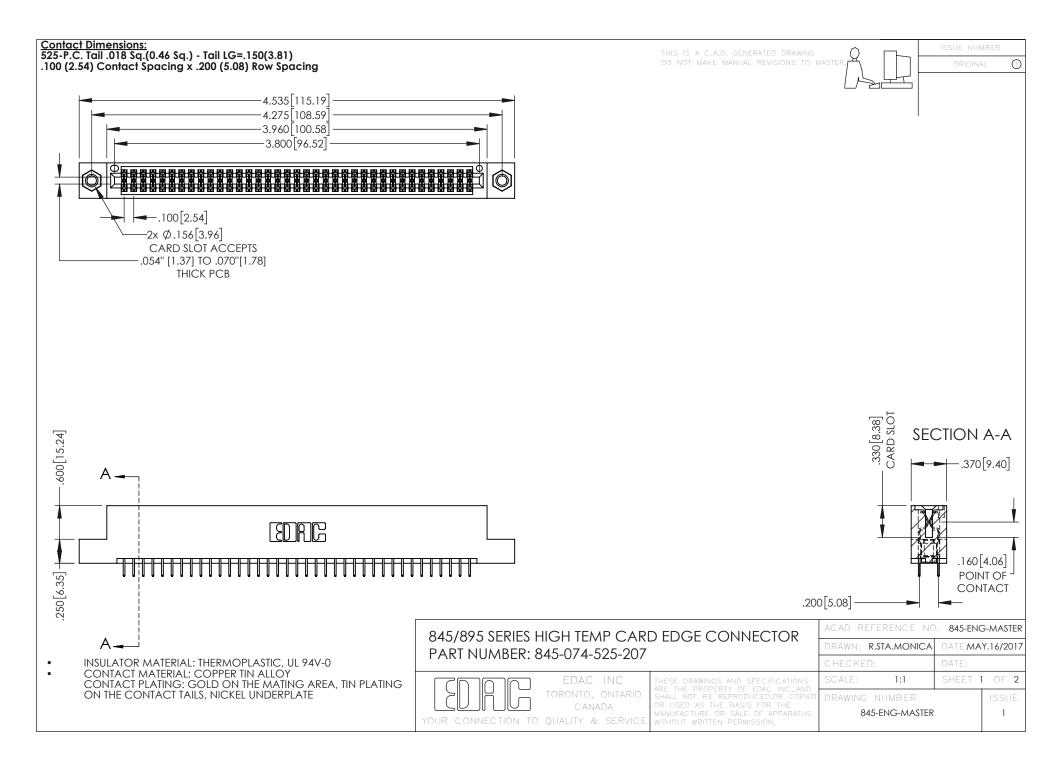

## 845/895 SERIES HIGH TEMP CARD EDGE CONNECTOR CONTACT CODE 555,556,558,559,560 DIMENSIONS

YOUR CONNECTION TO QUALITY & SERVICE

|   | ACAD REFERENCE NO. 845-ENG-MASTER |                  |
|---|-----------------------------------|------------------|
|   | DRAWN: R.STA.MONICA               | DATE:MAY.16/2017 |
|   | CHECKED:                          | DATE:            |
|   | SCALE: 1:1                        | SHEET 2 OF 2     |
| D | DRAWING NUMBER                    | ISSUE            |

**Contact Code 558** Contact Code 559 Contact Code 560

- INSULATOR MATERIAL: THERMOPLASTIC POLYESTER, UL 94V-0 DAP MATERIAL AVAILABLE UPON REQUEST
- CONTACT MATERIAL; COPPER ALLOY

CONTACT PLATING: GOLD ON THE MATING AREA, TIN PLATING ON THE CONTACT TAILS, NICKEL UNDERPLATE