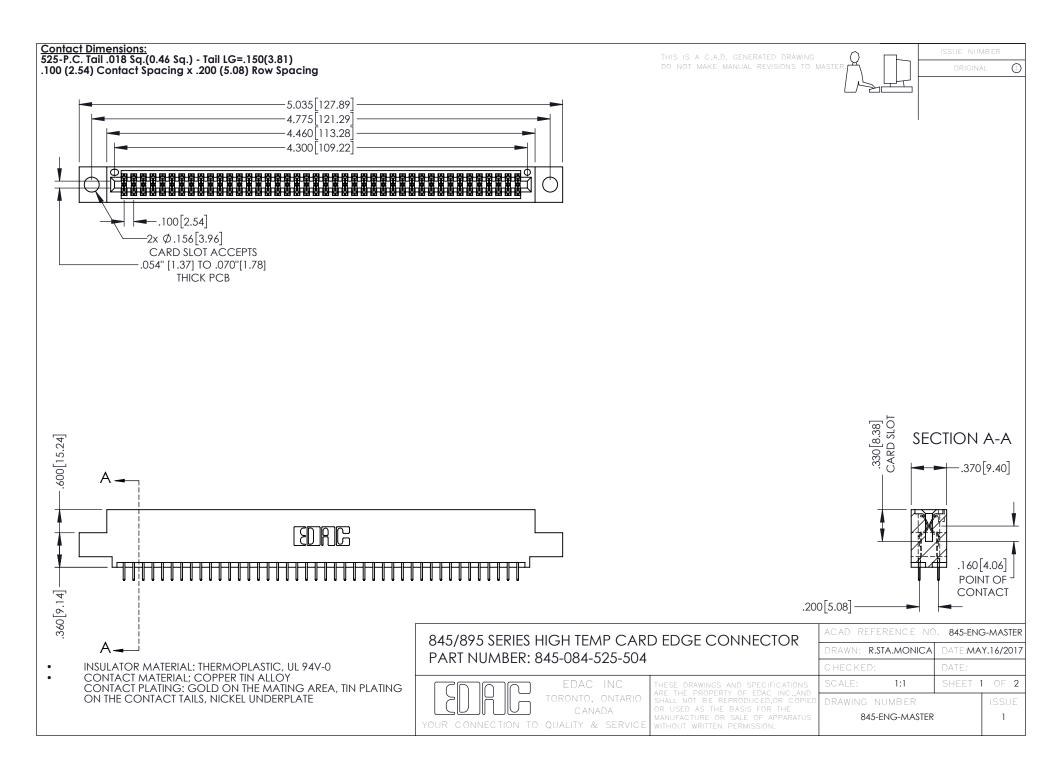

- INSULATOR MATERIAL: THERMOPLASTIC POLYESTER, UL 94V-0 DAP MATERIAL AVAILABLE UPON REQUEST
- CONTACT MATERIAL; COPPER ALLOY

**Contact Code 558** 

CONTACT PLATING: GOLD ON THE MATING AREA, TIN PLATING ON THE CONTACT TAILS, NICKEL UNDERPLATE

## 845/895 SERIES HIGH TEMP CARD EDGE CONNECTOR CONTACT CODE 555,556,558,559,560 DIMENSIONS

YOUR CONNECTION TO QUALITY & SERVICE

Contact Code 559

|   | ACAD REFERENCE NO   | . 845-ENG-MASTER |
|---|---------------------|------------------|
|   | DRAWN: R.STA.MONICA | DATE:MAY.16/2017 |
|   | CHECKED:            | DATE:            |
|   | SCALE: 1:1          | SHEET 2 OF 2     |
| D | DRAWING NUMBER      | ISSUE            |

Contact Code 560

845-ENG-MASTER