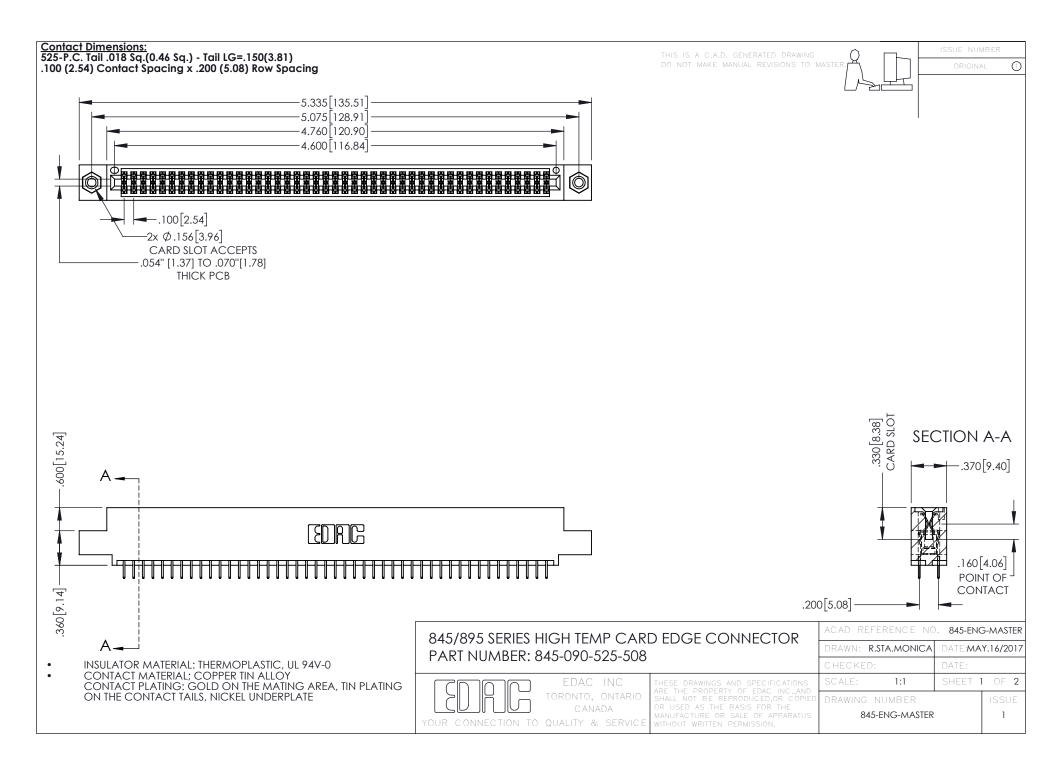

- INSULATOR MATERIAL: THERMOPLASTIC POLYESTER, UL 94V-0 DAP MATERIAL AVAILABLE UPON REQUEST
- CONTACT MATERIAL; COPPER ALLOY

**Contact Code 558** 

CONTACT PLATING: GOLD ON THE MATING AREA, TIN PLATING ON THE CONTACT TAILS, NICKEL UNDERPLATE

## 845/895 SERIES HIGH TEMP CARD EDGE CONNECTOR CONTACT CODE 555,556,558,559,560 DIMENSIONS

YOUR CONNECTION TO QUALITY & SERVICE

Contact Code 559

|   | ACAD REFERENCE NO   | . 845-ENG-MASTER |
|---|---------------------|------------------|
|   | DRAWN: R.STA.MONICA | DATE:MAY.16/2017 |
|   | CHECKED:            | DATE:            |
|   | SCALE: 1:1          | SHEET 2 OF 2     |
| D | DRAWING NUMBER      | ISSUE            |

Contact Code 560

845-ENG-MASTER