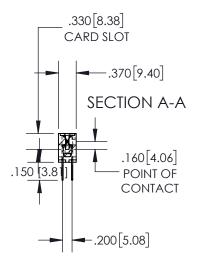

## **Contact Dimensions:** 523-P.C. Tail .025 Sq.(0.64 Sq.) - Tail LG=.390(9.91) .100 (2.54) Contact Spacing x .200 (5.08) Row Spacing

DRAWN: R.STA.MONICA