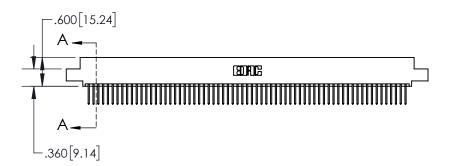

## 845/895 SERIES HIGH TEMP CARD EDGE CONNECTOR PART NUMBER: 845-134-523-507

YOUR CONNECTION TO QUALITY & SERVICE

1:2 SHEET 1 OF 2 845-ENG-MASTER

845-ENG-MASTER

DATE:MAY.16/2017

| • | INSULATOR MATERIAL: THERMOPLASTIC, UL 94V-0                                                                                                                                                                                                                                                                                                                                                                                                                                                                                                                                                                                                                                                                                                                                                                                                                                                                                                                                                                                                                                                                                                                                                                                                                                                                                                                                                                                                                                                                                                                                                                                                                                                                                                                                                                                                                                                                                                                                                                                                                                                                                    |
|---|--------------------------------------------------------------------------------------------------------------------------------------------------------------------------------------------------------------------------------------------------------------------------------------------------------------------------------------------------------------------------------------------------------------------------------------------------------------------------------------------------------------------------------------------------------------------------------------------------------------------------------------------------------------------------------------------------------------------------------------------------------------------------------------------------------------------------------------------------------------------------------------------------------------------------------------------------------------------------------------------------------------------------------------------------------------------------------------------------------------------------------------------------------------------------------------------------------------------------------------------------------------------------------------------------------------------------------------------------------------------------------------------------------------------------------------------------------------------------------------------------------------------------------------------------------------------------------------------------------------------------------------------------------------------------------------------------------------------------------------------------------------------------------------------------------------------------------------------------------------------------------------------------------------------------------------------------------------------------------------------------------------------------------------------------------------------------------------------------------------------------------|
|   | OCCUPACIONAL CORRESPONDED TO A CONTRACTOR OF THE |