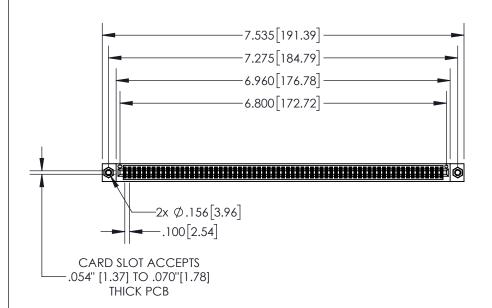

## 845/895 SERIES HIGH TEMP CARD EDGE CONNECTOR PART NUMBER: 845-134-523-507

YOUR CONNECTION TO QUALITY & SERVICE

1:2 SHEET 1 OF 2 845-ENG-MASTER

845-ENG-MASTER

DATE:MAY.16/2017

| • | INSULATOR MATERIAL: THERMOPLASTIC, UL 94V-0                                                                                                                                                                                                                                                                                                                                                                                                                                                                                                                                                                                                                                                                                                                                                                                                                                                                                                                                                                                                                                                                                                                                                                                                                                                                                                                                                                                                                                                                                                                                                                                                                                                                                                                                                                                                                                                                                                                                                                                                                                                                                    |
|---|--------------------------------------------------------------------------------------------------------------------------------------------------------------------------------------------------------------------------------------------------------------------------------------------------------------------------------------------------------------------------------------------------------------------------------------------------------------------------------------------------------------------------------------------------------------------------------------------------------------------------------------------------------------------------------------------------------------------------------------------------------------------------------------------------------------------------------------------------------------------------------------------------------------------------------------------------------------------------------------------------------------------------------------------------------------------------------------------------------------------------------------------------------------------------------------------------------------------------------------------------------------------------------------------------------------------------------------------------------------------------------------------------------------------------------------------------------------------------------------------------------------------------------------------------------------------------------------------------------------------------------------------------------------------------------------------------------------------------------------------------------------------------------------------------------------------------------------------------------------------------------------------------------------------------------------------------------------------------------------------------------------------------------------------------------------------------------------------------------------------------------|
|   | OCCUPACIONAL CORRESPONDED TO A CONTRACTOR OF THE |