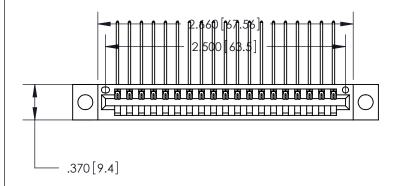

| 846/896 SERIES HIGH TEMP CARD EDGE CONNECTOR |  |
|----------------------------------------------|--|
| PART NUMBER: 846-019-559-104                 |  |

YOUR CONNECTION TO QUALITY & SERVICE

**EDAC INC** TORONTO, ONTARIO CANADA

THESE DRAWINGS AND SPECIFICATIONS ARE THE PROPERTY OF EDAC INC.,AND SHALL NOT BE REPRODUCED, OR COPIED OR USED AS THE BASIS FOR THE MANUFACTURE OR SALE OF APPARATUS WITHOUT WRITTEN PERMISSION.

| ACAD REFERENCE NO. |     | 846-ENG-MASTER |           |
|--------------------|-----|----------------|-----------|
| DRAWN: J.          | LEE | DATE: AF       | PR. 22/09 |
| CHECKED:           |     | DATE:          |           |
| SCALE:             | 1:1 | SHEET 1        | OF 2      |
| DRAWING NUMBER     |     |                | ISSUE     |
| 846-ENG-MASTER     |     |                | 1         |