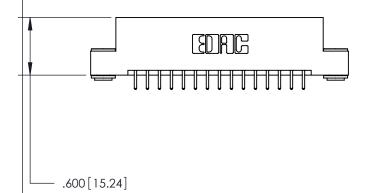

THIS IS A C.A.D. GENERATED DRAWING DO NOT MAKE MANUAL REVISIONS TO MASTER.

ISSUE NUMBER

1

ORIGINAL

| Card Slot Accepts<br>.054 [1.37] to .070 [1.78] -<br>Thick P.C. Board |      |
|-----------------------------------------------------------------------|------|
|                                                                       |      |
| .330 [8.38] Card Slot                                                 |      |
| .160 [4.07] Point of Conta                                            | ct — |

## 846/896 SERIES HIGH TEMP CARD EDGE CONNECTOR PART NUMBER: 846-030-521-203

**EDAC INC** TORONTO, ONTARIO CANADA

THESE DRAWINGS AND SPECIFICATIONS ARE THE PROPERTY OF EDAC INC.,AND SHALL NOT BE REPRODUCED, OR COPIED OR USED AS THE BASIS FOR THE MANUFACTURE OR SALE OF APPARATUS WITHOUT WRITTEN PERMISSION.

| ACAD REFERENCE NO. | 846-ENG-MASTER   |
|--------------------|------------------|
| DRAWN: J.LEE       | DATE: APR. 22/09 |
| CHECKED:           | DATE:            |
| SCALE: 1:1         | SHEET 1 OF 2     |
| DRAWING NUMBER     | ISSUE            |
| 846-ENG-MASTER     | 2 1              |