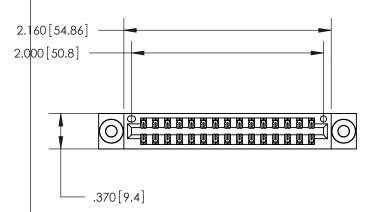

Contact Dimensions: 521-P.C. Tail .025 Sq. (0.64 Sq.) - Tail LG. =.150 (3.81) .125 (3.18) Contact Spacing x .250 (6.35) Row Spacing

- INSULATOR MATERIAL: THERMOPLASTIC POLYESTER, UL 94V-0 CONTACT MATERIAL; COPPER, NICKEL, TIN ALLOY CA-725
- CONTACT PLATING: GOLD ON THE MATING AREA, TIN-LEAD ON THE CONTACT TAILS, NICKEL UNDERPLATE

## 846/896 SERIES HIGH TEMP CARD EDGE CONNECTOR PART NUMBER: 846-030-521-203

**EDAC INC** TORONTO, ONTARIO CANADA

THESE DRAWINGS AND SPECIFICATIONS ARE THE PROPERTY OF EDAC INC.,AND SHALL NOT BE REPRODUCED, OR COPIED OR USED AS THE BASIS FOR THE MANUFACTURE OR SALE OF APPARATUS WITHOUT WRITTEN PERMISSION.

| ACAD REFERENCE NO. | 846-ENG-MASTER   |
|--------------------|------------------|
| DRAWN: J.LEE       | DATE: APR. 22/09 |
| CHECKED:           | DATE:            |
| SCALE: 1:1         | SHEET 1 OF 2     |
| DRAWING NUMBER     | ISSUE            |
| 846-ENG-MASTER     | 2 1              |