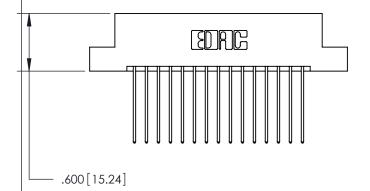

**Contact Code 558** 

## 846/896 SERIES HIGH TEMP CARD EDGE CONNECTOR CONTACT CODE 555,556,558,559,560 DIMENSIONS

.150 [3.81]

YOUR CONNECTION TO QUALITY & SERVICE

**Contact Code 559** 

**EDAC INC** TORONTO, ONTARIO CANADA

THESE DRAWINGS AND SPECIFICATIONS ARE THE PROPERTY OF EDAC INC.,AND SHALL NOT BE REPRODUCED, OR COPIED OR USED AS THE BASIS FOR THE MANUFACTURE OR SALE OF APPARATUS WITHOUT WRITTEN PERMISSION.

**Contact Code 560** 

INSULATOR MATERIAL: THERMOPLASTIC POLYESTER, UL 94V-0 CONTACT MATERIAL; COPPER, NICKEL, TIN ALLOY CA-725 CONTACT PLATING: GOLD ON THE MATING AREA, TIN-LEAD ON THE CONTACT TAILS, NICKEL UNDERPLATE