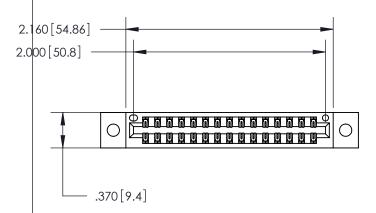

## 846/896 SERIES HIGH TEMP CARD EDGE CONNECTOR PART NUMBER: 846-030-541-202

**EDAC INC** TORONTO, ONTARIO CANADA

THESE DRAWINGS AND SPECIFICATIONS ARE THE PROPERTY OF EDAC INC.,AND SHALL NOT BE REPRODUCED, OR COPIED OR USED AS THE BASIS FOR THE MANUFACTURE OR SALE OF APPARATUS WITHOUT WRITTEN PERMISSION.

<u>Contact Dimensions:</u> 541-Wire Wrap .025 Sq. (0.64 Sq.) - Tail LG. =.750 (19.05) .125 (3.18) Contact Spacing x .250 (6.35) Row Spacing

INSULATOR MATERIAL: THERMOPLASTIC POLYESTER, UL 94V-0 CONTACT MATERIAL; COPPER, NICKEL, TIN ALLOY CA-725

CONTACT PLATING: GOLD ON THE MATING AREA, TIN-LEAD ON THE CONTACT TAILS, NICKEL UNDERPLATE

THIS IS A C.A.D. GENERATED DRAWING DO NOT MAKE MANUAL REVISIONS TO MASTER.

ISSUE NUMBER ORIGINAL

1

| Card Slot Accepts<br>.054 [1.37] to .070 [1.78]<br>Thick P.C. Board |       |
|---------------------------------------------------------------------|-------|
| .330 [8.38] Card Slot                                               |       |
| .330 [8.38] Card Slot<br>.160 [4.07] Point of Conta                 | uct — |