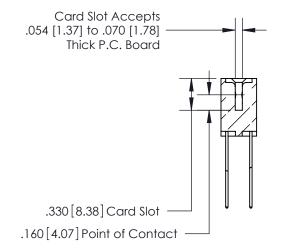

**Contact Code 560** 

INSULATOR MATERIAL: THERMOPLASTIC POLYESTER, UL 94V-0 CONTACT MATERIAL; COPPER, NICKEL, TIN ALLOY CA-725 CONTACT PLATING: GOLD ON THE MATING AREA, TIN-LEAD ON THE CONTACT TAILS, NICKEL UNDERPLATE

**Contact Code 558** 

## 846/896 SERIES HIGH TEMP CARD EDGE CONNECTOR CONTACT CODE 555,556,558,559,560 DIMENSIONS

.150 [3.81]

YOUR CONNECTION TO QUALITY & SERVICE

**Contact Code 559** 

**EDAC INC** TORONTO, ONTARIO CANADA

THESE DRAWINGS AND SPECIFICATIONS ARE THE PROPERTY OF EDAC INC.,AND SHALL NOT BE REPRODUCED, OR COPIED OR USED AS THE BASIS FOR THE MANUFACTURE OR SALE OF APPARATUS WITHOUT WRITTEN PERMISSION.