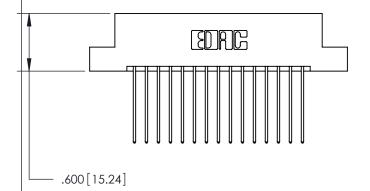

<u>Contact Dimensions:</u> 541-Wire Wrap .025 Sq. (0.64 Sq.) - Tail LG. =.750 (19.05) .125 (3.18) Contact Spacing x .250 (6.35) Row Spacing

INSULATOR MATERIAL: THERMOPLASTIC POLYESTER, UL 94V-0 CONTACT MATERIAL; COPPER, NICKEL, TIN ALLOY CA-725

CONTACT PLATING: GOLD ON THE MATING AREA, TIN-LEAD ON THE CONTACT TAILS, NICKEL UNDERPLATE

THIS IS A C.A.D. GENERATED DRAWING DO NOT MAKE MANUAL REVISIONS TO MASTER.

ISSUE NUMBER ORIGINAL

THIS IS A C.A.D. GENERATED DRAWING DO NOT MAKE MANUAL REVISIONS TO MASTER.

ISSUE NUMBER

.165[4.19]

.375 [9.54]

ORIGINAL

1

.060 [1.52] .125(3.18) to .210(5.33) **Outside Tails** .125(3.18) to .210(5.33) **Outside Tails** 