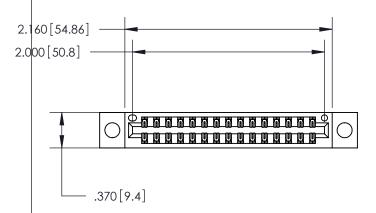

## 846/896 SERIES HIGH TEMP CARD EDGE CONNECTOR PART NUMBER: 846-030-541-204

**EDAC INC** TORONTO, ONTARIO CANADA

THESE DRAWINGS AND SPECIFICATIONS ARE THE PROPERTY OF EDAC INC., AND SHALL NOT BE REPRODUCED, OR COPIED OR USED AS THE BASIS FOR THE MANUFACTURE OR SALE OF APPARATUS WITHOUT WRITTEN PERMISSION.

| ACAD REFERENCE NO. | 846-ENG-MASTER   |
|--------------------|------------------|
| DRAWN: J.LEE       | DATE: APR. 22/09 |
| CHECKED:           | DATE:            |
| SCALE: 1:1         | SHEET 1 OF 2     |
| DRAWING NUMBER     | ISSUE            |
| 846-ENG-MASTER     | 1                |