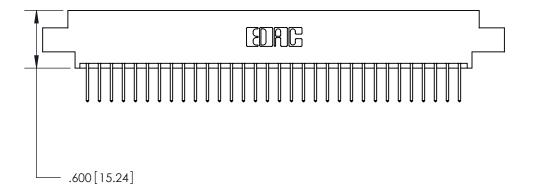

ISSUE NUMBER

ORIGINAL

Card Slot Accepts .054 [1.37] to .070 [1.78] Thick P.C. Board .330 [8.38] Card Slot .160 [4.07] Point of Contact

- INSULATOR MATERIAL: THERMOPLASTIC POLYESTER, UL 94V-0 CONTACT MATERIAL; COPPER, NICKEL, TIN ALLOY CA-725 CONTACT PLATING: GOLD ON THE MATING AREA, TIN-LEAD
  - ON THE CONTACT TAILS, NICKEL UNDERPLATE

846/896 SERIES HIGH TEMP CARD EDGE CONNECTOR PART NUMBER: 846-064-526-807

**EDAC INC** TORONTO, ONTARIO CANADA

THESE DRAWINGS AND SPECIFICATIONS ARE THE PROPERTY OF EDAC INC.,AND SHALL NOT BE REPRODUCED, OR COPIED OR USED AS THE BASIS FOR THE MANUFACTURE OR SALE OF APPARATUS WITHOUT WRITTEN PERMISSION.