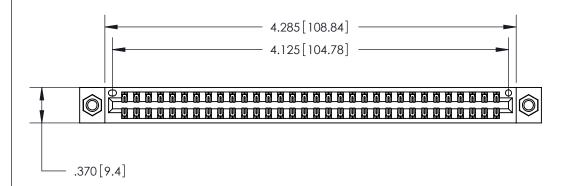

ISSUE NUMBER

ORIGINAL

Card Slot Accepts .054 [1.37] to .070 [1.78] Thick P.C. Board .330 [8.38] Card Slot .160 [4.07] Point of Contact

- INSULATOR MATERIAL: THERMOPLASTIC POLYESTER, UL 94V-0 CONTACT MATERIAL; COPPER, NICKEL, TIN ALLOY CA-725 CONTACT PLATING: GOLD ON THE MATING AREA, TIN-LEAD
  - ON THE CONTACT TAILS, NICKEL UNDERPLATE

846/896 SERIES HIGH TEMP CARD EDGE CONNECTOR PART NUMBER: 846-064-526-807

**EDAC INC** TORONTO, ONTARIO CANADA

THESE DRAWINGS AND SPECIFICATIONS ARE THE PROPERTY OF EDAC INC.,AND SHALL NOT BE REPRODUCED, OR COPIED OR USED AS THE BASIS FOR THE MANUFACTURE OR SALE OF APPARATUS WITHOUT WRITTEN PERMISSION.