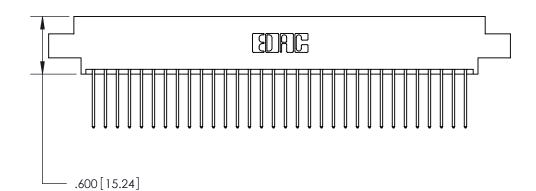

<u>Contact Dimensions:</u> 540-Wire Wrap .025 Sq. (0.64 Sq.) - Tail LG. =.560 (14.22) .125 (3.18) Contact Spacing x .250 (6.35) Row Spacing

THIS IS A C.A.D. GENERATED DRAWING DO NOT MAKE MANUAL REVISIONS TO MASTER.

ISSUE NUMBER

ORIGINAL

Card Slot Accepts .054 [1.37] to .070 [1.78] Thick P.C. Board .330[8.38] Card Slot -

.160 [4.07] Point of Contact -

INSULATOR MATERIAL: THERMOPLASTIC POLYESTER, UL 94V-0 CONTACT MATERIAL; COPPER, NICKEL, TIN ALLOY CA-725 CONTACT PLATING: GOLD ON THE MATING AREA, TIN-LEAD

ON THE CONTACT TAILS, NICKEL UNDERPLATE

846/896 SERIES HIGH TEMP CARD EDGE CONNECTOR PART NUMBER: 846-064-540-804

YOUR CONNECTION TO QUALITY & SERVICE

**EDAC INC** TORONTO, ONTARIO CANADA

THESE DRAWINGS AND SPECIFICATIONS ARE THE PROPERTY OF EDAC INC.,AND SHALL NOT BE REPRODUCED, OR COPIED OR USED AS THE BASIS FOR THE MANUFACTURE OR SALE OF APPARATUS WITHOUT WRITTEN PERMISSION.