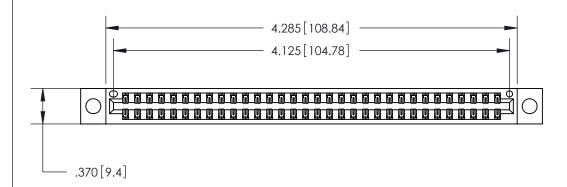

<u>Contact Dimensions:</u> 540-Wire Wrap .025 Sq. (0.64 Sq.) - Tail LG. =.560 (14.22) .125 (3.18) Contact Spacing x .250 (6.35) Row Spacing

THIS IS A C.A.D. GENERATED DRAWING DO NOT MAKE MANUAL REVISIONS TO MASTER.

ISSUE NUMBER

ORIGINAL

Card Slot Accepts .054 [1.37] to .070 [1.78] Thick P.C. Board .330[8.38] Card Slot -

.160 [4.07] Point of Contact -

INSULATOR MATERIAL: THERMOPLASTIC POLYESTER, UL 94V-0 CONTACT MATERIAL; COPPER, NICKEL, TIN ALLOY CA-725 CONTACT PLATING: GOLD ON THE MATING AREA, TIN-LEAD

ON THE CONTACT TAILS, NICKEL UNDERPLATE

846/896 SERIES HIGH TEMP CARD EDGE CONNECTOR PART NUMBER: 846-064-540-804

YOUR CONNECTION TO QUALITY & SERVICE

**EDAC INC** TORONTO, ONTARIO CANADA

THESE DRAWINGS AND SPECIFICATIONS ARE THE PROPERTY OF EDAC INC.,AND SHALL NOT BE REPRODUCED, OR COPIED OR USED AS THE BASIS FOR THE MANUFACTURE OR SALE OF APPARATUS WITHOUT WRITTEN PERMISSION.