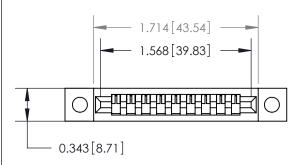

## **Mounting Option**

.128 (3.25) Dia. Mounting Holes

## **Contact Detail**

Wire Wrap .046x.013(1.17x0.33) - Tail LG=.708(17.98) .156 [3.96] Contact Spacing x .200 [5.08] Row Spacing





**See Accompanying Page for:** 

**Contact Bend Details** 



**SECTION A-A** 



| 807/857 Series High Temp Card Edge Connector |
|----------------------------------------------|
| Part Number: 857-009-545-102                 |



| ACAD REFERENCE NO. 807 ENG MASTER |                  |
|-----------------------------------|------------------|
| DRAWN: J.LEE                      | DATE: AUG. 11/09 |
| CHECKED:                          | DATE:            |
| SCALE: NTS                        | SHEET 1 OF 2     |
| DRAWING NUMBER                    | ISSUE            |

807 Assembly