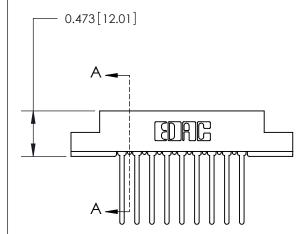

## **Contact Detail**

Wire Wrap .046x.013(1.17x0.33) - Tail LG=.708(17.98) .156 [3.96] Contact Spacing x .200 [5.08] Row Spacing

**See Accompanying Page for:** 

**Contact Bend Details** 

**SECTION A-A** 

| 807/857 Series High Temp Card Edge Connector |
|----------------------------------------------|
| Part Number: 857-009-545-102                 |