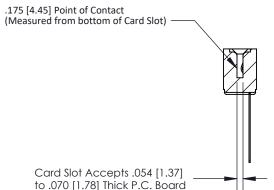

## **Contact Detail**

Wire Wrap .046x.013(1.17x0.33) - Tail LG=.708(17.98) .156 [3.96] Contact Spacing x .200 [5.08] Row Spacing

**See Accompanying Page for:** 

**Contact Bend Details** 

**SECTION A-A** 

| 807/857 Series High Temp Card Edge Connector |
|----------------------------------------------|
| Part Number: 857-009-545-102                 |