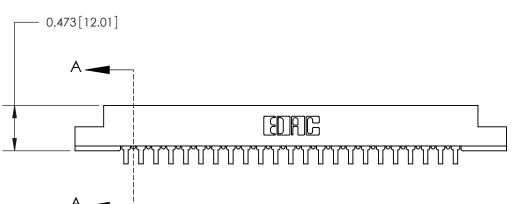

## **Contact Detail**

90 Degree Bend (Code 527 Contacts)

.156 [3.96] Contact Spacing x .200 [5.08] Row Spacing

ISSUE NUMBER

ORIGINAL

## Card Slot Accepts .054 [1.37] to .070 [1.78] Thick P.C. Board

**See Accompanying Page for:** 

Contact Bend Details

807/857 Series High Temp Card Edge Connector Part Number: 857-023-559-108

| VOLID CON | NECTI | ONI |
|-----------|-------|-----|