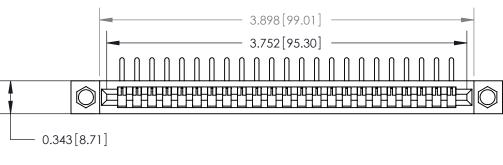

**Mounting Option** 

#4-40 Unified Threaded Inserts

## **Contact Detail**

90 Degree Bend (Code 527 Contacts)

.156 [3.96] Contact Spacing x .200 [5.08] Row Spacing

ISSUE NUMBER

ORIGINAL

## Card Slot Accepts .054 [1.37] to .070 [1.78] Thick P.C. Board

**See Accompanying Page for:** 

Contact Bend Details

807/857 Series High Temp Card Edge Connector Part Number: 857-023-559-108

| VOLID CON | NECTI | ONI |
|-----------|-------|-----|