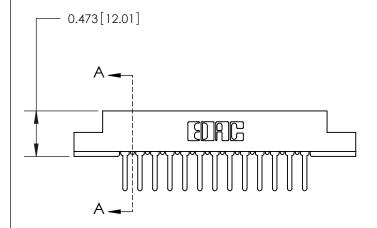

## **Contact Detail**

PC Tail .046x.013(1.17x0.33) - Tail LG=.358(9.09)

.156 [3.96] Contact Spacing x .200 [5.08] Row Spacing

**SECTION A-A** 

.095 [2.41] Point of Contact (Measured from bottom of Card Slot)

**See Accompanying Page for:** 

**Contact Bend Details** 

807/857 Series High Temp Card Edge Connector Part Number: 857-026-522-204

YOUR CONNECTION TO QUALITY & SERVICE

| ACAD REFERENCE NO. 807 ENG MASTER |                  |
|-----------------------------------|------------------|
| DRAWN: J.LEE                      | DATE: AUG. 11/09 |
| CHECKED:                          | DATE:            |
| SCALE: NTS                        | SHEET 1 OF 2     |
| DRAWING NUMBER                    | ISSUE            |