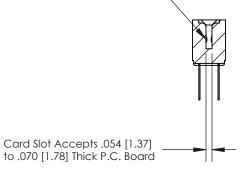

**Mounting Option** 

.156 (3.96) Dia. Mounting Holes

## **Contact Detail**

PC Tail .046x.013(1.17x0.33) - Tail LG=.358(9.09)

.156 [3.96] Contact Spacing x .200 [5.08] Row Spacing

**SECTION A-A** 

.095 [2.41] Point of Contact (Measured from bottom of Card Slot)