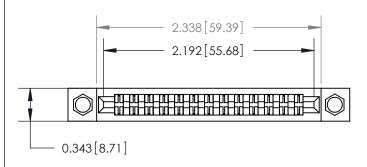

**See Accompanying Page for:** 

**Contact Bend Details** 

807/857 Series High Temp Card Edge Connector Part Number: 857-026-522-204

YOUR CONNECTION TO QUALITY & SERVICE

| ACAD REFERENCE NO. 807 ENG MASTER |                  |
|-----------------------------------|------------------|
| DRAWN: J.LEE                      | DATE: AUG. 11/09 |
| CHECKED:                          | DATE:            |
| SCALE: NTS                        | SHEET 1 OF 2     |
| DRAWING NUMBER                    | ISSUE            |

807 Assembly