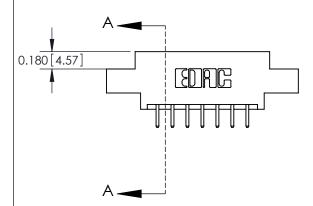

## **Contact Detail**

520-P.C. Tail .030x.018(0.76x0.46) - Tail LG=.175(4.45) .156 [3.96] Contact Spacing x .200 [5.08] Row Spacing

**See Accompanying Pages for: Contact Bend Details** 

THIS IS A C.A.D. GENERATED DRAWING DO NOT MAKE MANUAL REVISIONS TO MASTER.