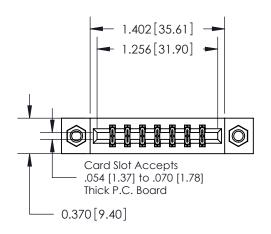

## **Contact Detail**

520-P.C. Tail .030x.018(0.76x0.46) - Tail LG=.175(4.45) .156 [3.96] Contact Spacing x .200 [5.08] Row Spacing

**See Accompanying Pages for: Contact Bend Details** 

THIS IS A C.A.D. GENERATED DRAWING DO NOT MAKE MANUAL REVISIONS TO MASTER.

**Mounting Option** 

07-M3-0.5 Metric Threaded Inserts