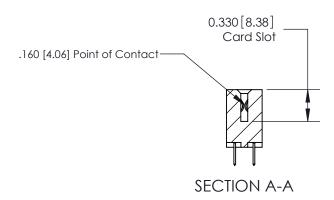

ISSUE NUMBER

ORIGINAL

1

|  | 837/887 Series High Temp Card Edge Connector<br>Contact Bend Detail   |                                                                                                                                                                                                  | ACAD REFERENCE | NO. 837 EN | 837 ENG MASTER   |  |
|--|-----------------------------------------------------------------------|--------------------------------------------------------------------------------------------------------------------------------------------------------------------------------------------------|----------------|------------|------------------|--|
|  |                                                                       |                                                                                                                                                                                                  | DRAWN: J.LEE   | DATE: OC   | DATE: OCT. 06/09 |  |
|  |                                                                       |                                                                                                                                                                                                  | CHECKED:       | DATE:      | DATE:            |  |
|  | EDAC INC TORONTO, ONTARIO CANADA YOUR CONNECTION TO QUALITY & SERVICE | THESE DRAWINGS AND SPECIFICATIONS ARE THE PROPERTY OF EDAC INC.,AND SHALL NOT BE REPRODUCED, OR COPIED OR USED AS THE BASIS FOR THE MANUFACTURE OR SALE OF APPARATUS WITHOUT WRITTEN PERMISSION. | SCALE: NTS     | SHEET      | 2 <b>OF</b> 2    |  |
|  |                                                                       |                                                                                                                                                                                                  | DRAWING NUMBER |            | ISSUE            |  |
|  |                                                                       |                                                                                                                                                                                                  | 837 Assembly   |            | 1                |  |