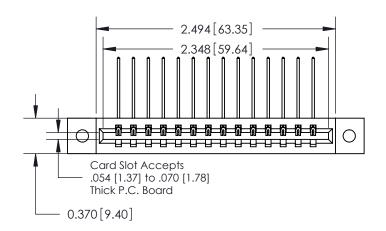

**See Accompanying Pages for:** 

**Contact Bend Details** 

837/887 Series High Temp Card Edge Connector Part Number: 887-014-559-102

**EDAC INC** TORONTO, ONTARIO CANADA

THESE DRAWINGS AND SPECIFICATIONS ARE THE PROPERTY OF EDAC INC.,AND SHALL NOT BE REPRODUCED, OR COPIED OR USED AS THE BASIS FOR THE MANUFACTURE OR SALE OF APPARATUS WITHOUT WRITTEN PERMISSION.