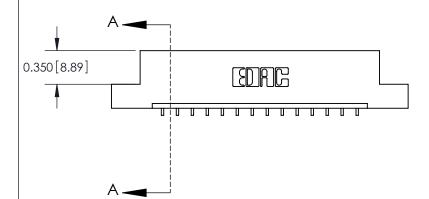

**Mounting Option** 

02-.128 (3.25) Dia. Mounting Holes

## **Contact Detail**

559-90 Degree Bend (Code 541 Contacts)

.156 [3.96] Contact Spacing x .200 [5.08] Row Spacing





THIS IS A C.A.D. GENERATED DRAWING DO NOT MAKE MANUAL REVISIONS TO MASTER.



ISSUE NUMBER

ORIGINAL



**See Accompanying Pages for:** 

**Contact Bend Details** 

837/887 Series High Temp Card Edge Connector Part Number: 887-014-559-102



**EDAC INC** TORONTO, ONTARIO CANADA

THESE DRAWINGS AND SPECIFICATIONS ARE THE PROPERTY OF EDAC INC.,AND SHALL NOT BE REPRODUCED, OR COPIED OR USED AS THE BASIS FOR THE MANUFACTURE OR SALE OF APPARATUS WITHOUT WRITTEN PERMISSION.

| ACAD REFERENCE NO. | 837 ENG MASTER   |  |  |
|--------------------|------------------|--|--|
| DRAWN: J.LEE       | DATE: OCT. 06/09 |  |  |
| CHECKED:           | DATE:            |  |  |
| SCALE: NTS         | SHEET 1 OF 2     |  |  |
| DRAWING NUMBER     | ISSUE            |  |  |
| 837 Assembly       | 1