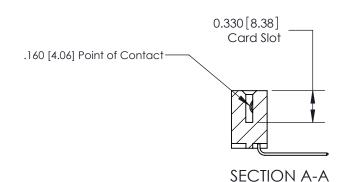

## **Contact Detail**

559-90 Degree Bend (Code 541 Contacts)

.156 [3.96] Contact Spacing x .200 [5.08] Row Spacing

THIS IS A C.A.D. GENERATED DRAWING DO NOT MAKE MANUAL REVISIONS TO MASTER.

ISSUE NUMBER

ORIGINAL