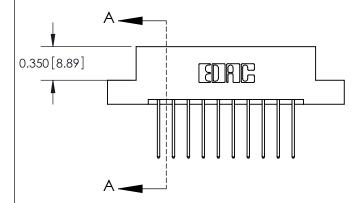

## **Contact Detail**

540-Wire Wrap .025 Sq.(0.64 Sq.) - Tail LG=.560(14.22) .156 [3.96] Contact Spacing x .200 [5.08] Row Spacing

**See Accompanying Pages for:** 

**Contact Bend Details** 

THIS IS A C.A.D. GENERATED DRAWING DO NOT MAKE MANUAL REVISIONS TO MASTER.