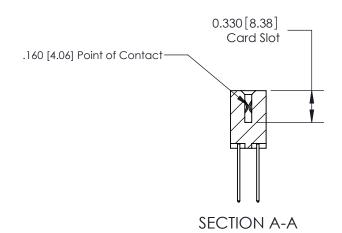

ISSUE NUMBER

ORIGINAL

1

|  | 837/887 Series High Temp Card Edge Connector<br>Contact Bend Detail |                                                                                                                                                            | ACAD REFERENCE | NO. 837 EN       | 837 ENG MASTER |  |
|--|---------------------------------------------------------------------|------------------------------------------------------------------------------------------------------------------------------------------------------------|----------------|------------------|----------------|--|
|  |                                                                     |                                                                                                                                                            | DRAWN: J.LEE   | DATE: OCT. 06/09 |                |  |
|  |                                                                     |                                                                                                                                                            | CHECKED:       | DATE:            |                |  |
|  | EDAC INC                                                            | TORONTO, ONTARIO CANADA  ARE THE PROPERTY OF EDAC INC.,AND SHALL NOT BE REPRODUCED,OR COPIED OR USED AS THE BASIS FOR THE MANUFACTURE OR SALE OF APPARATUS | SCALE: NTS     | SHEET            | 2 <b>OF</b> 2  |  |
|  |                                                                     |                                                                                                                                                            | DRAWING NUMBER |                  | ISSUE          |  |
|  | YOUR CONNECTION TO QUALITY & SERVICE                                |                                                                                                                                                            | 837 Asser      | nbly             | 1              |  |