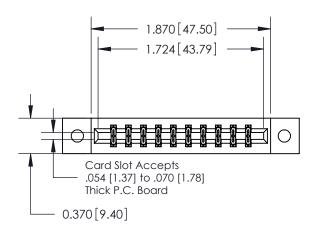

**Mounting Option** 

02-.128 (3.25) Dia. Mounting Holes

ISSUE NUMBER

ORIGINAL

1

| 837/887 Series High Temp Card Edge Connector |
|----------------------------------------------|
| Part Number: 887-020-540-202                 |

YOUR CONNECTION TO QUALITY & SERVICE