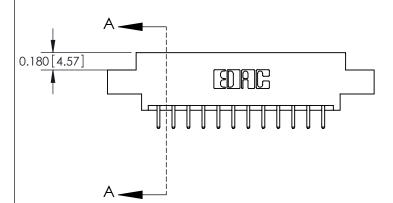

## **Contact Detail**

520-P.C. Tail .030x.018(0.76x0.46) - Tail LG=.175(4.45) .156 [3.96] Contact Spacing x .200 [5.08] Row Spacing

THIS IS A C.A.D. GENERATED DRAWING DO NOT MAKE MANUAL REVISIONS TO MASTER.

ISSUE NUMBER 1 ORIGINAL

0.330[8.38] Card Slot .160 [4.06] Point of Contact **SECTION A-A** 

**See Accompanying Pages for:** 

**Contact Bend Details** 

| 837/887 Series High Temp Card Edge Connector |
|----------------------------------------------|
| Part Number: 887-024-520-808                 |