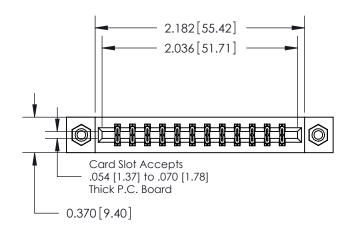

**Mounting Option** 

08-#4-40 Unified Threaded Inserts

ISSUE NUMBER 1 ORIGINAL

0.330[8.38] Card Slot .160 [4.06] Point of Contact **SECTION A-A** 

**See Accompanying Pages for:** 

**Contact Bend Details** 

| 837/887 Series High Temp Card Edge Connector |
|----------------------------------------------|
| Part Number: 887-024-520-808                 |