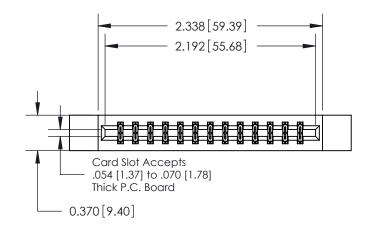

**Mounting Option** 

12-.128 (3.25) Dia. Side Mounting Holes

## **Contact Detail**

556-Extender Board Bend (Code 520 Contacts)

.156 [3.96] Contact Spacing x .200 [5.08] Row Spacing

ISSUE NUMBER

ORIGINAL

837/887 Series High Temp Card Edge Connector Part Number: 887-026-556-812