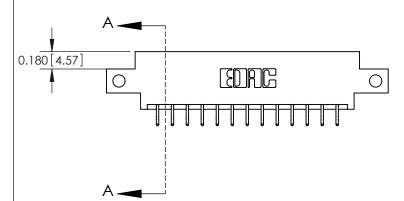

**Mounting Option** 

12-.128 (3.25) Dia. Side Mounting Holes

## **Contact Detail**

556-Extender Board Bend (Code 520 Contacts)

.156 [3.96] Contact Spacing x .200 [5.08] Row Spacing





ISSUE NUMBER

ORIGINAL







837/887 Series High Temp Card Edge Connector Part Number: 887-026-556-812

**See Accompanying Pages for: Contact Bend Details** 

YOUR CONNECTION TO QUALITY & SERVICE

**EDAC INC** TORONTO, ONTARIO CANADA

THESE DRAWINGS AND SPECIFICATIONS ARE THE PROPERTY OF EDAC INC.,AND SHALL NOT BE REPRODUCED, OR COPIED OR USED AS THE BASIS FOR THE MANUFACTURE OR SALE OF APPARATUS WITHOUT WRITTEN PERMISSION.

| ACAD REFERENCE NO. | 837 ENG MASTER   |  |  |
|--------------------|------------------|--|--|
| DRAWN: J.LEE       | DATE: OCT. 06/09 |  |  |
| CHECKED:           | DATE:            |  |  |
| SCALE: NTS         | SHEET 1 OF 2     |  |  |
| DRAWING NUMBER     | ISSUE            |  |  |
| 837 Assembly       | 1                |  |  |



ISSUE NUMBER

ORIGINAL

1



|                     | 837/