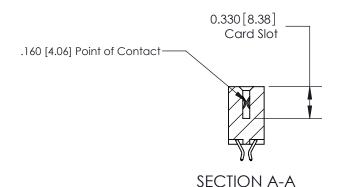

## **Contact Detail**

556-Extender Board Bend (Code 520 Contacts)

.156 [3.96] Contact Spacing x .200 [5.08] Row Spacing

ISSUE NUMBER

ORIGINAL

837/887 Series High Temp Card Edge Connector Part Number: 887-026-556-812