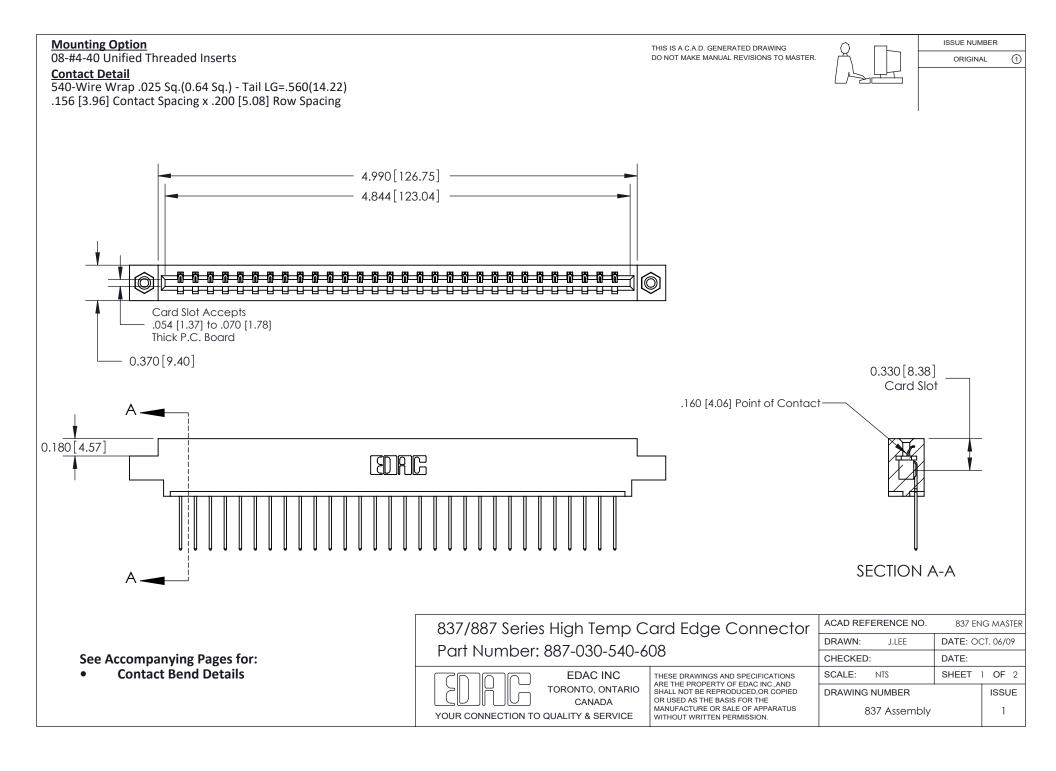

ISSUE NUMBER

ORIGINAL

1



|  | 837/887 Series High Temp Card Edge Connector<br>Contact Bend Detail   |                                                                                                                                                                                                  | ACAD REFERENCE | NO. 837 EN | 837 ENG MASTER   |  |
|--|-----------------------------------------------------------------------|--------------------------------------------------------------------------------------------------------------------------------------------------------------------------------------------------|----------------|------------|------------------|--|
|  |                                                                       |